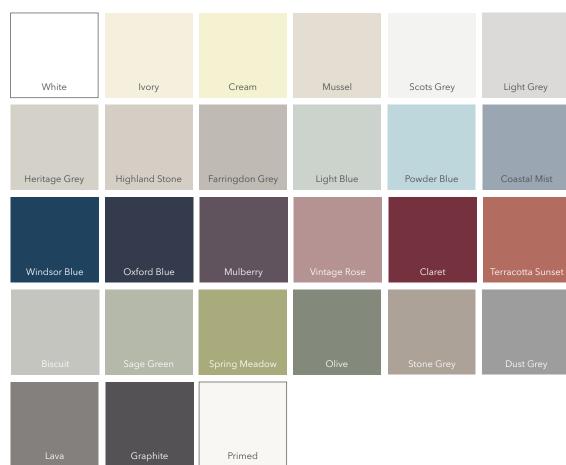

# **CABINET COLOURS**

Our 16 different cabinet colours give you the choice to have a matching or contrasting colour to the door front. Improve the aesthetics of your kitchen dramatically by mixing or contrasting your cabinet.

### Handle rail options

The very definition of a true handleless kitchen is its handle rail, it's what gives your kitchen the wow factor. H Line has more personalisation options that ever before. Pick one of our 30 handle rail options to complement your kitchen or a contrasting colour to make a real design statement. Alternatively, choose the primed option and paint it any colour your heart desires.