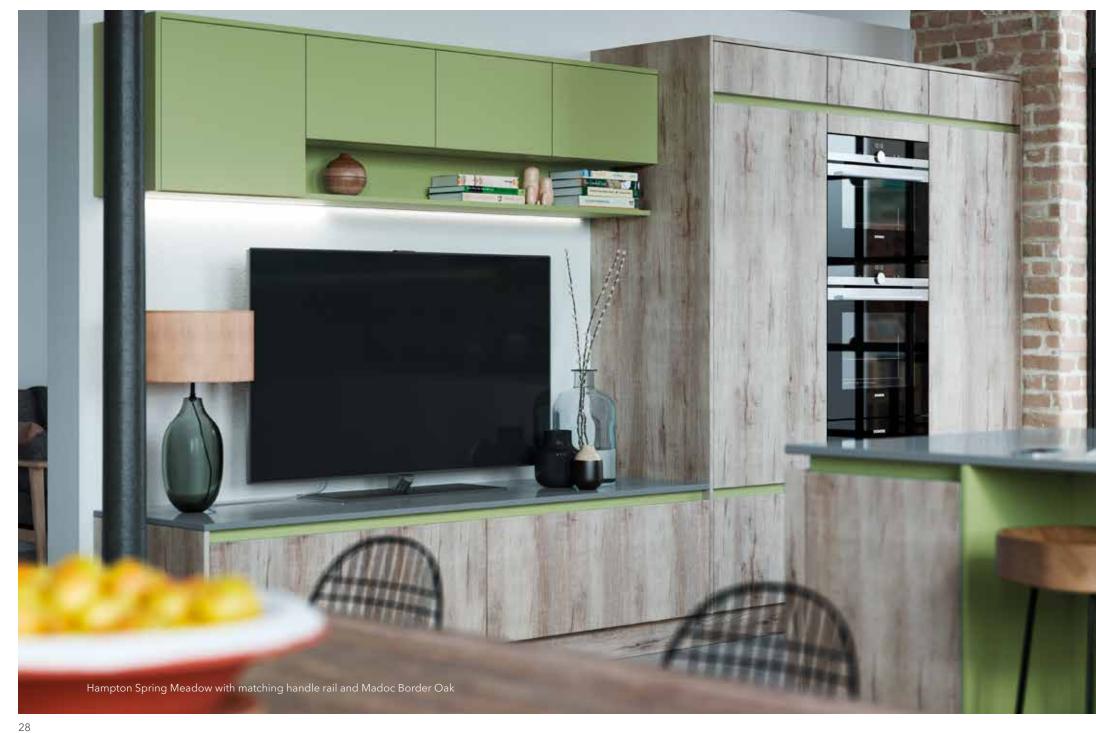

## **HAMPTON**

Hampton is a 'flat slab' painted door finished in our beautifully tactile, super smooth silk finish. There are 26 painted colours to choose from, including a primed option for the ultimate personalisation. Team with a matching handle rail for a seamless look, or alternatively, choose a contrasting handle rail for a superb mix and match look.

Complement this range with the beautiful tones of Deco and Madoc.