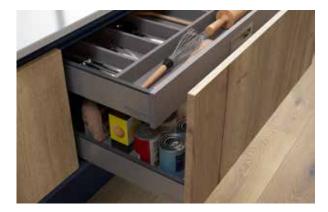

# LEGRABOX R-DESIGN

Exclusive to Masterclass Kitchens, the Legrabox R-Design is stunning. The best in quality and design. The drawer is finished in brushed stainless steel giving it a wonderful aesthetic value. The inside features our new textured finish, Anthracite Linen, which is a decadent complement to the modern brushed steel. The Legrabox R-Design makes what's inside a Masterclass Kitchen as beautiful as the outside.

#### H Line Base Cabinet

- Fully assembled 18mm, rigid base cabinets for superior quality
- Full height, solid backs and tops for added rigidity
- Durable 1mm edge to all exposed edges
- Base units are 600mm deep (to allow for sinks & hobs) & 760mm deep as an option
- All edging is finished with a soft radius and highly water resistant PUR adhesive with no visible glue line
- All fittings are secured using Euro bolt fittings stronger and more accurate than screws
- 48mm service void

### H Line Wall Cabinet

- Fully assembled 18mm, rigid wall cabinets for superior quality
- Durable 1mm edge to all exposed edges
- 16 complementary or contrasting cabinet colours
- Wall cabinets are 340mm deep with an aluminium strip in the cabinet base panel for extra support
- Adjustable shelves
- 5 heights to choose from
- 18mm service void