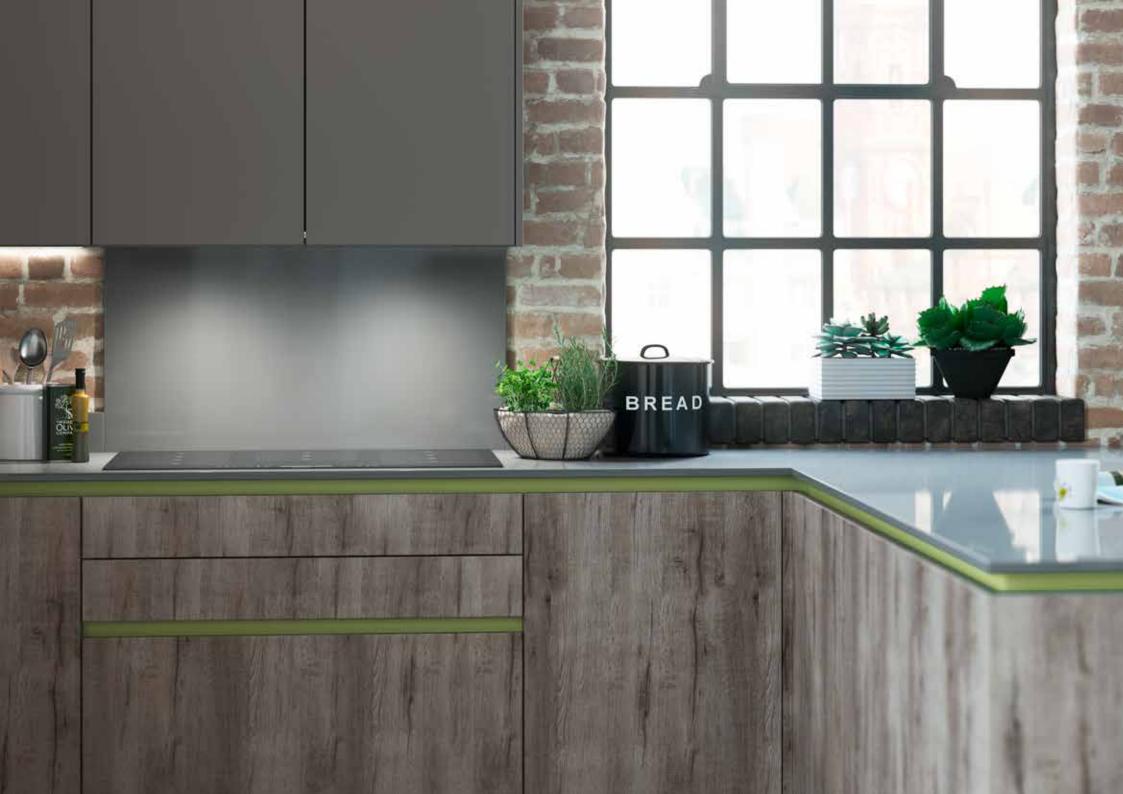

# MADOC

Whether you want a rustic or über modern finish, Madoc can offer it all.

Choose from the warm rich tones of Mayfield Oak or the dark, sultry tones of Terra to completely personalise your kitchen scheme. The perfect accent to our Sutton, Lumina or Hampton ranges.

## **DECO**

With its lifelike structured finish, Deco radiates class, luxury and style. Create your dream kitchen that reflects your character and taste.

Deco works perfectly when mixed with the subtle silk finish of Sutton or the super high gloss finish of Lumina.