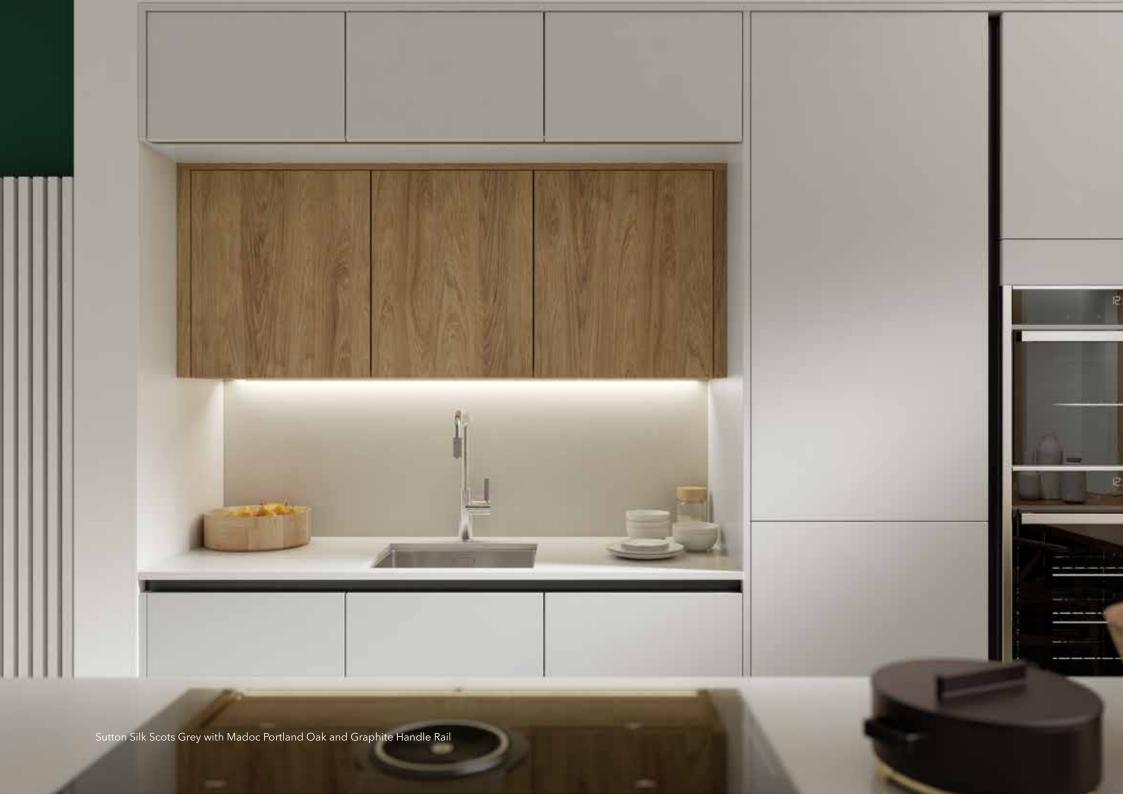

## **SUTTON**

A modern slab design that is cold pressed and foil faced. Choose one of the 11 brilliantly super smooth silk finishes to create your dream kitchen and living space. Combine your Silk colour with our 'Birch Ply Edge' and really make your kitchen stand out from the rest.

# MADOC

Whether you want a rustic or über modern finish, Madoc can offer it all.

Choose from the warm rich tones of Mayfield Oak or the dark, sultry tones of Terra to completely personalise your kitchen scheme. The perfect accent to our Sutton, Lumina or Hampton ranges.

### Handle rail options

The very definition of a true handleless kitchen is its handle rail, it's what gives your kitchen the wow factor. H Line has more personalisation options that ever before. Pick one of our 30 handle rail options to complement your kitchen or a contrasting colour to make a real design statement. Alternatively, choose the primed option and paint it any colour your heart desires.