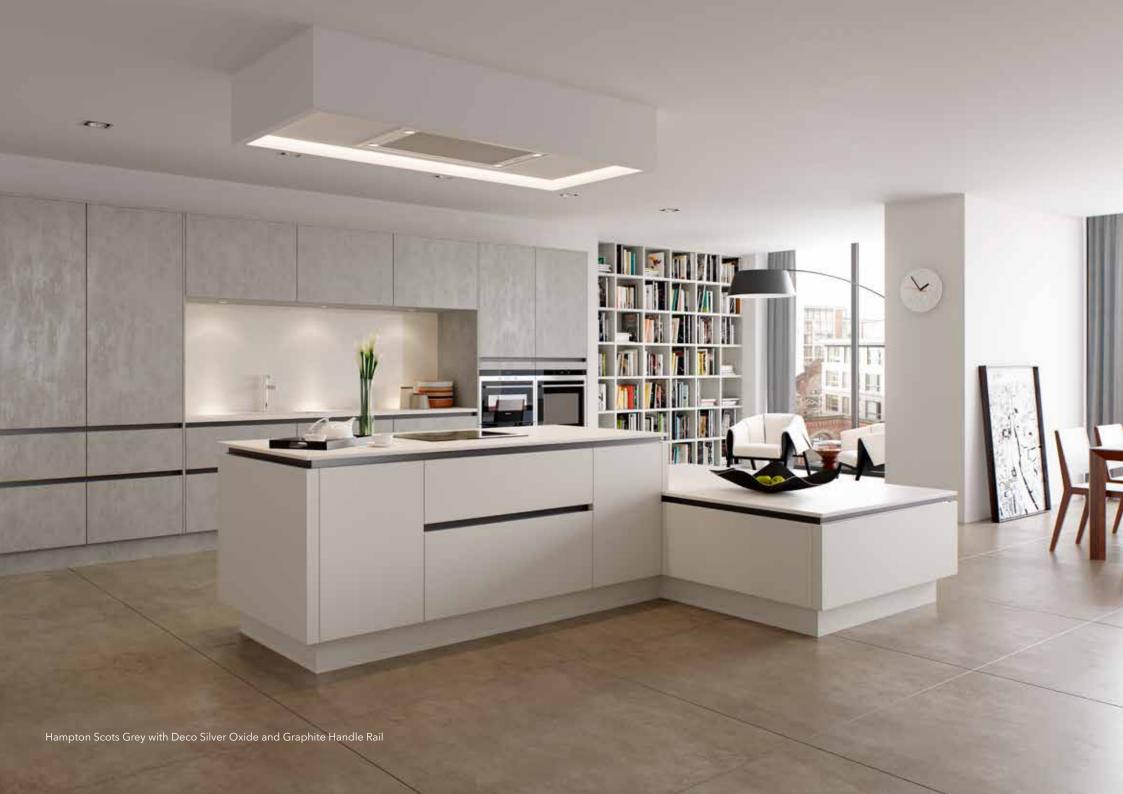

## **HAMPTON**

Hampton is a 'flat slab' painted door finished in our beautifully tactile, super smooth silk finish. There are 26 painted colours to choose from, including a primed option for the ultimate personalisation. Team with a matching handle rail for a seamless look, or alternatively, choose a contrasting handle rail for a superb mix and match look.