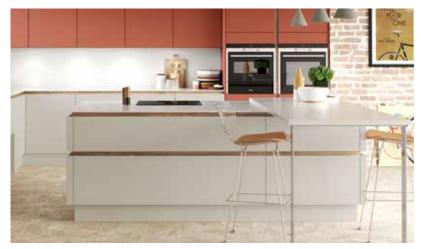

# H LINE COLLECTION

H Line is an ultra minimal, clean lined and modern mix of gloss, textured and super smooth finishes, all blended together with a true handleless programme of furniture, allowing almost any taste in finish to be accommodated.

Combined with our exclusive and unique rail system, we have options of colour and finish that provides even more scope for perfection and individuality.

H Line offers you the freedom to create exclusive linear designs that are functional, yet ultra sleek and desirable. All base and tall cabinets are offered extra deep to maximise internal space and storage capacity. Our wall units allow you to store a full 12 inch dinner plate. In addition, we have removed the traditional centre post from our cabinets and replaced it with an aluminium profiled grip rail that combines to support the wall cabinet, whilst adding another aesthetically pleasing element to your design.

#### Features

- 1. 30 choices of handle rail
- 2. Six different door options
- 3. Five different wall cabinet heights
- 4. Concealed handle rail on wall cabinets
- 5. Mirror panelling
- 6. Tall cabinets with vertical handle rail
- 7. 19 different base cabinet widths including our widest, deepest drawers up to 2 meters wide and 650mm deep (range dependent)