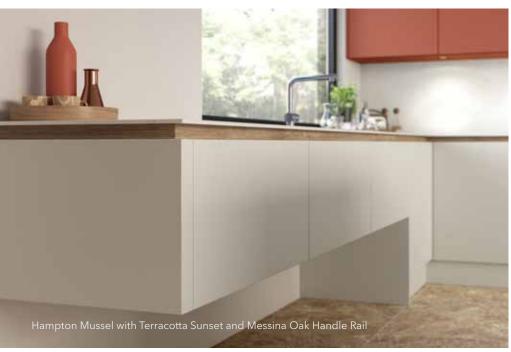

## **HAMPTON**

Hampton is a 'flat slab' painted door finished in our beautifully tactile, super smooth silk finish. There are 26 painted colours to choose from, including a primed option for the ultimate personalisation. Team with a matching handle rail for a seamless look, or alternatively, choose a contrasting handle rail for a superb mix and match look.