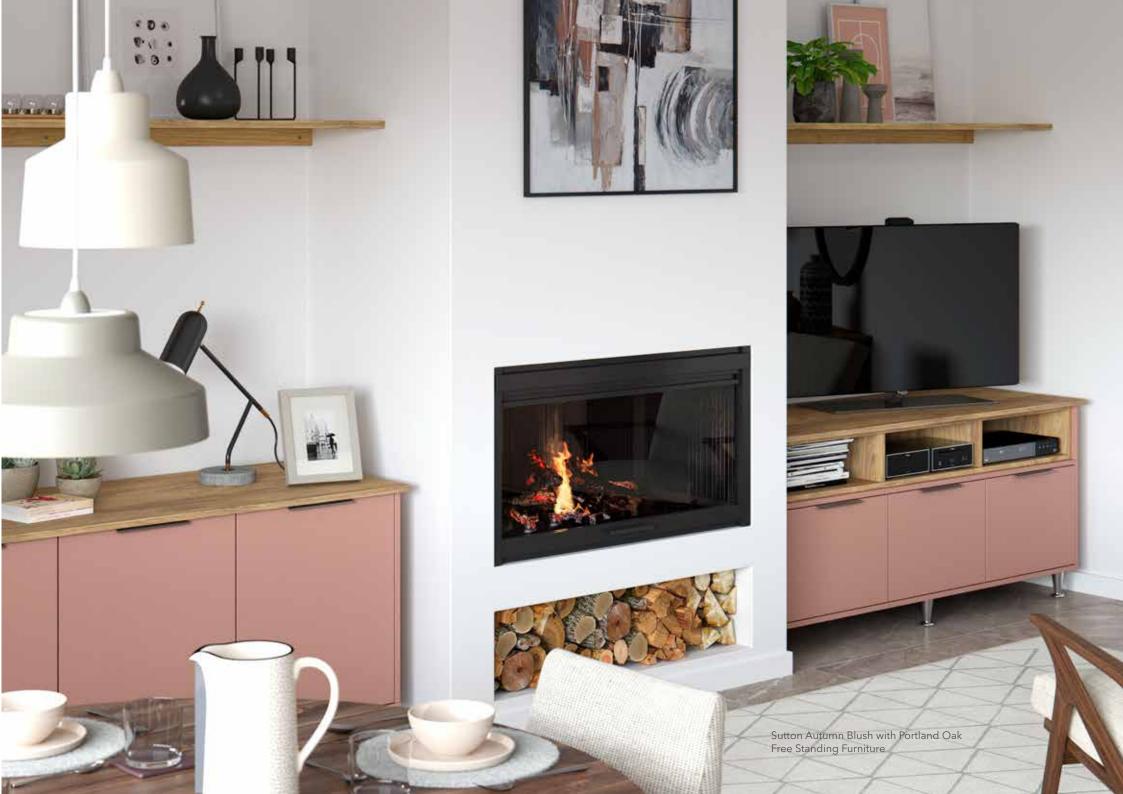

Lumina Mussel with Truffle Avola Handle Rail and Madoc Terra with Aluminium Handle Rail

Precision. Passion. Perfection.

Sutton Silk Dust Grey

Sutton Silk Dust Grey

Sleek. Linear. Style.

Sutton Highland Stone with Stone Grey Handle Rail and Autumn Blush with Portland Oak Free Standing Furniture