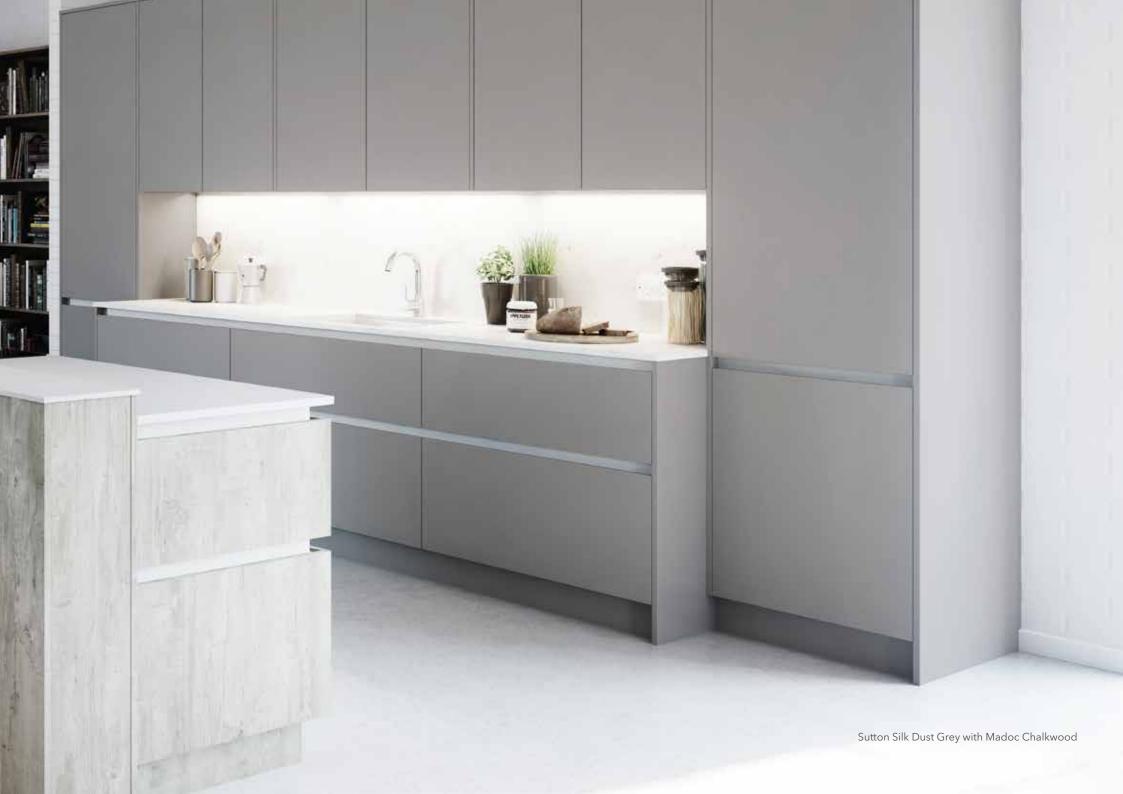

## **SUTTON**

A modern slab design that is cold pressed and foil faced. Choose one of the 11 brilliantly super smooth silk finishes to create your dream kitchen and living space. Combine your Silk colour with our 'Birch Ply Edge' and really make your kitchen stand out from the rest.

# MADOC

Whether you want a rustic or über modern finish, Madoc can offer it all.

Choose from the warm rich tones of Mayfield Oak or the dark, sultry tones of Terra to completely personalise your kitchen scheme. The perfect accent to our Sutton, Lumina or Hampton ranges.