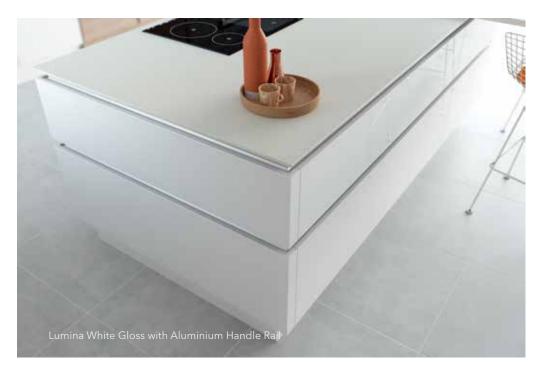

# **LUMINA**

Lumina is a super high gloss range that epitomises the modern, urban look with its highly reflective finish. It is available in 8 fabulous gloss colours, as well as a matching edge or 'Duo' glass effect edge.