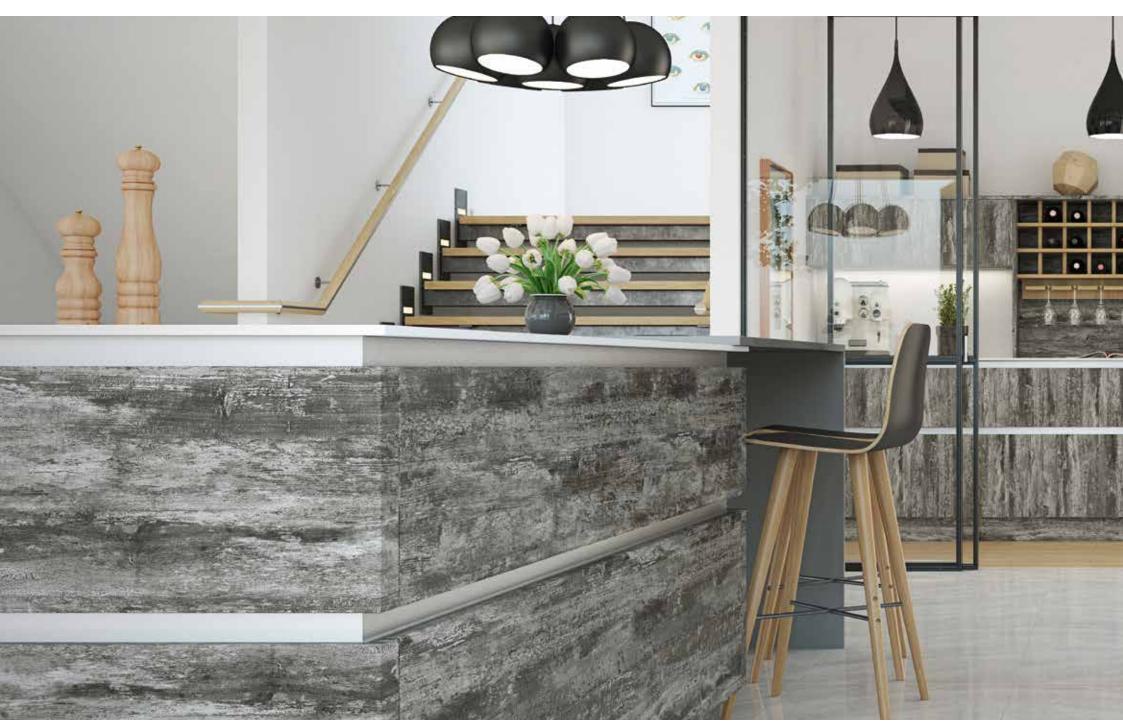

Sutton Silk Dust Grey with Madoc Border Oak

Deco Tundra Stone with feature Portland Oak wine rack

Madoc Terra with feature Portland Oak wine rack

Lumina Mussel with Truffle Avola Handle Rail and Madoc Terra with Aluminium Handle Rail