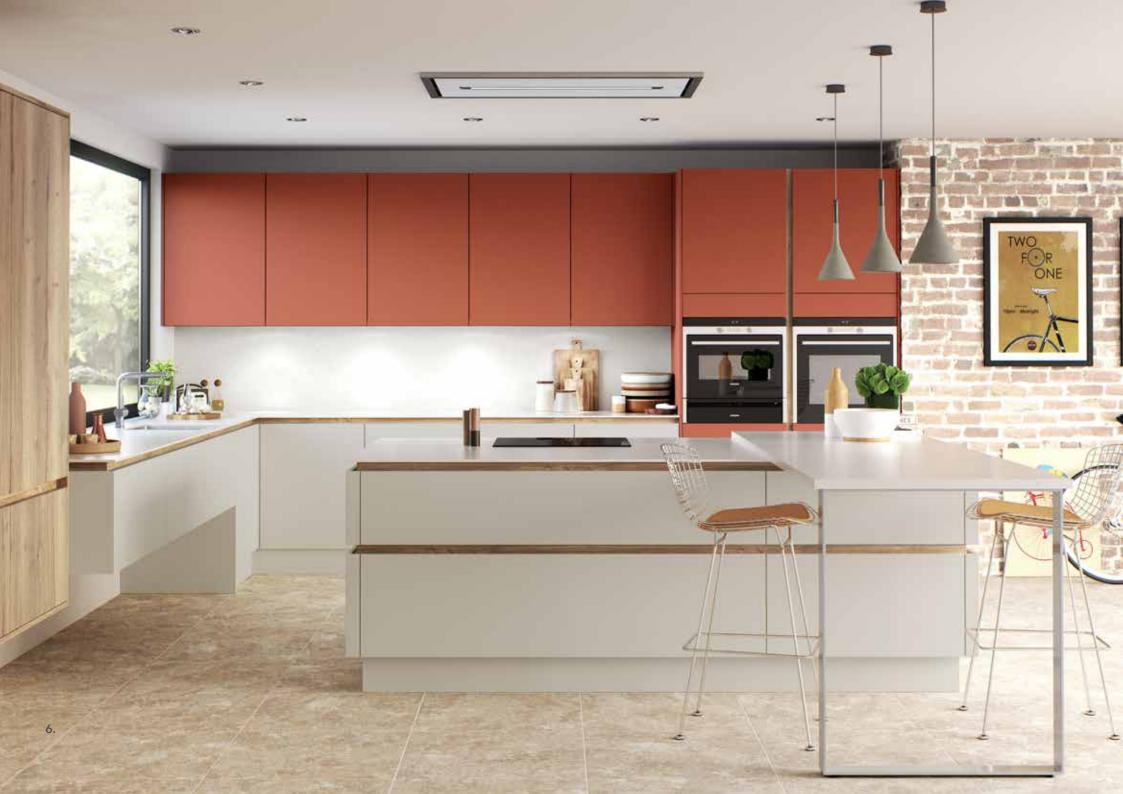

# H LINE COLLECTION

H Line is an ultra minimal, clean lined and modern mix of gloss, textured and super smooth finishes, all blended together with a true handleless programme of furniture, allowing almost any taste in finish to be accommodated.

Combined with our exclusive and unique rail system, we have options of colour and finish that provides even more scope for perfection and individuality.

H Line offers you the freedom to create exclusive linear designs that are functional, yet ultra sleek and desirable. All base and tall cabinets are offered extra deep to maximise internal space and storage capacity. Our wall units allow you to store a full 12 inch dinner plate. In addition, we have removed the traditional centre post from our cabinets and replaced it with an aluminium profiled grip rail that combines to support the wall cabinet, whilst adding another aesthetically pleasing element to your design.

## **HAMPTON**

Hampton is a 'flat slab' painted door finished in our beautifully tactile, super smooth silk finish. There are 26 painted colours to choose from, including a primed option for the ultimate personalisation. Team with a matching handle rail for a seamless look, or alternatively, choose a contrasting handle rail for a superb mix and match look.