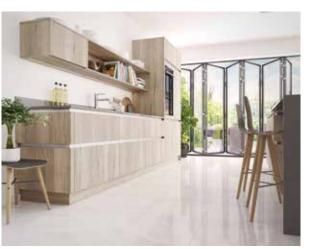

# H LINE COLLECTION

H Line is an ultra minimal, clean lined and modern mix of gloss, textured and super smooth finishes, all blended together with a true handleless programme of furniture, allowing almost any taste in finish to be accommodated.

Combined with our exclusive and unique rail system, we have options of colour and finish that provides even more scope for perfection and individuality.

H Line offers you the freedom to create exclusive linear designs that are functional, yet ultra sleek and desirable. All base and tall cabinets are offered extra deep to maximise internal space and storage capacity. Our wall units allow you to store a full 12 inch dinner plate. In addition, we have removed the traditional centre post from our cabinets and replaced it with an aluminium profiled grip rail that combines to support the wall cabinet, whilst adding another aesthetically pleasing element to your design.