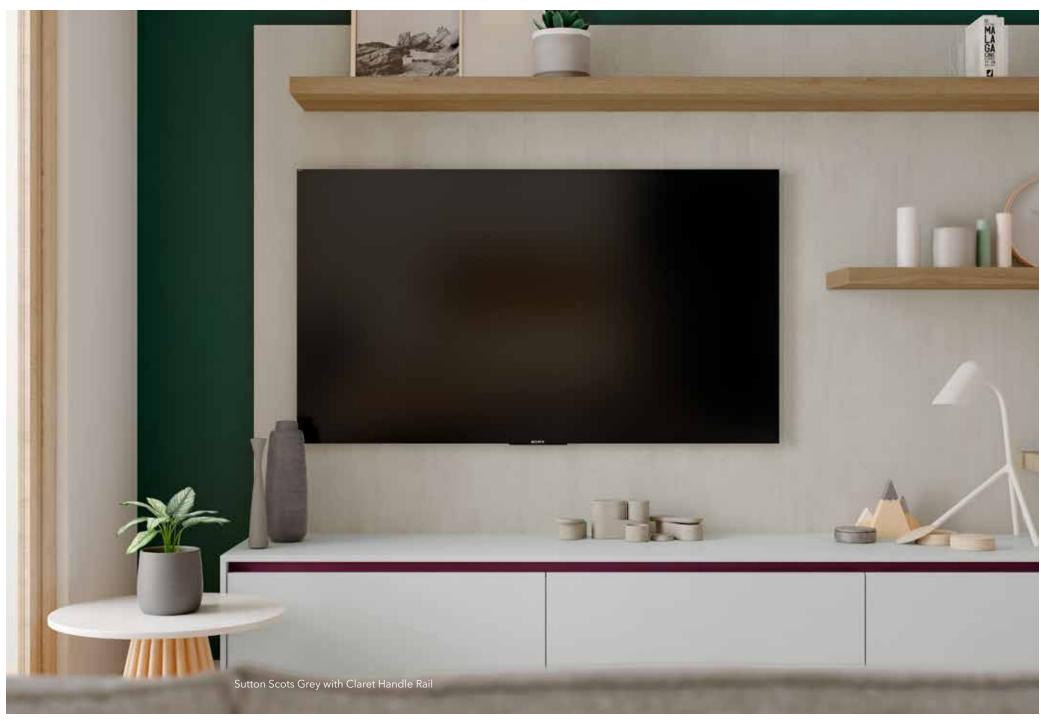

## **SUTTON**

A modern slab design that is cold pressed and foil faced. Choose one of the 11 brilliantly super smooth silk finishes to create your dream kitchen and living space. Combine your Silk colour with our 'Birch Ply Edge' and really make your kitchen stand out from the rest.