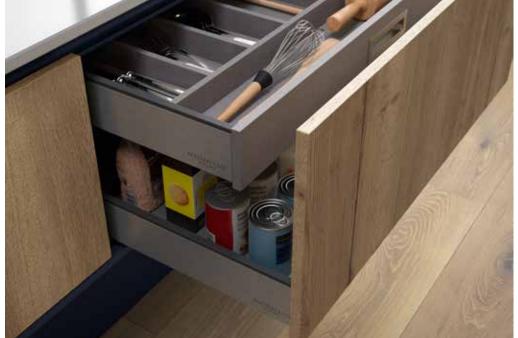

#### **H Line Cabinet**

Fully assembled, 18mm rigid cabinet for superior quality.

Legrabox R-Design, supplied as standard.

30 choices of handle rail including a primed option for ultimate kitchen personalisation.

Wall cabinets available in 5 heights from 322mm to 900mm.

Widest, deepest drawers available up to 2 meters wide and 650mm deep with a maximum weight capacity of 630 kg. (Range dependent)

Blum soft-close drawers and hinges, as standard. Guaranteed for life.

# LEGRABOX R-DESIGN

Exclusive to Masterclass Kitchens, the Legrabox R-Design is stunning. The best in quality and design. The drawer is finished in brushed stainless steel giving it a wonderful aesthetic value. The inside features our new textured finish, Anthracite Linen, which is a decadent complement to the modern brushed steel. The Legrabox R-Design makes what's inside a Masterclass Kitchen as beautiful as the outside.