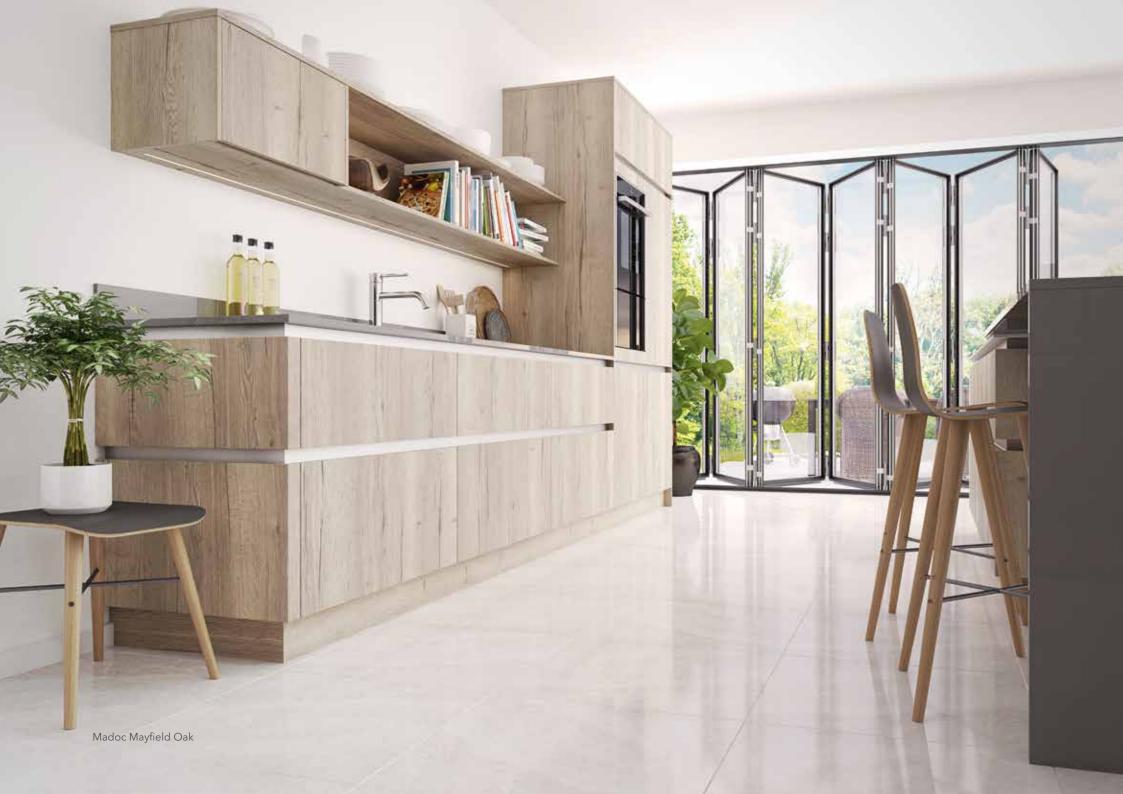

# MADOC

Whether you want a rustic or über modern finish, Madoc can offer it all.

Choose from the warm rich tones of Mayfield Oak or the dark, sultry tones of Terra to completely personalise your kitchen scheme. The perfect accent to our Sutton, Lumina or Hampton ranges.