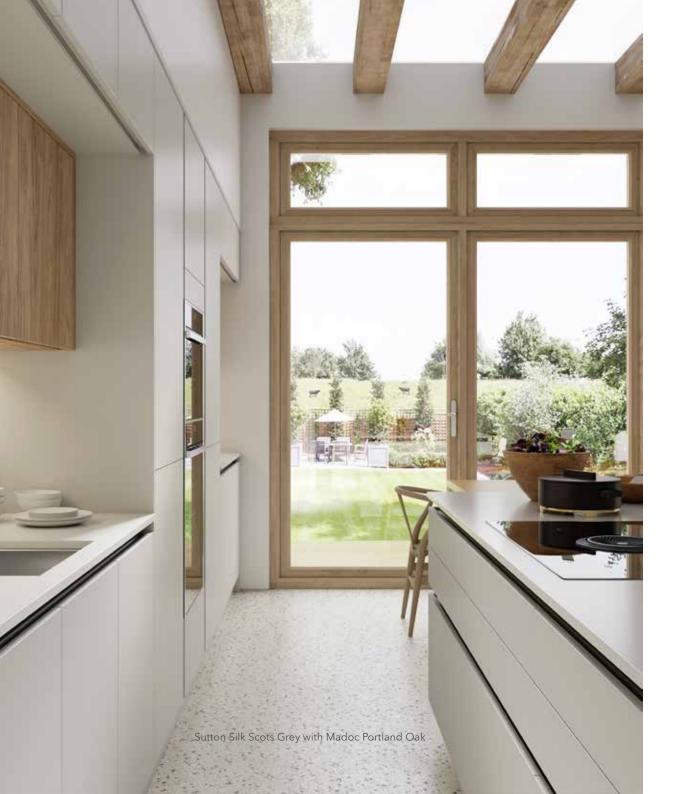

## **SUTTON**

A modern slab design that is cold pressed and foil faced. Choose one of the 11 brilliantly super smooth silk finishes to create your dream kitchen and living space. Combine your Silk colour with our 'Birch Ply Edge' and really make your kitchen stand out from the rest.

# MADOC

Whether you want a rustic or über modern finish, Madoc can offer it all.

Choose from the warm rich tones of Mayfield Oak or the dark, sultry tones of Terra to completely personalise your kitchen scheme. The perfect accent to our Sutton, Lumina or Hampton ranges.