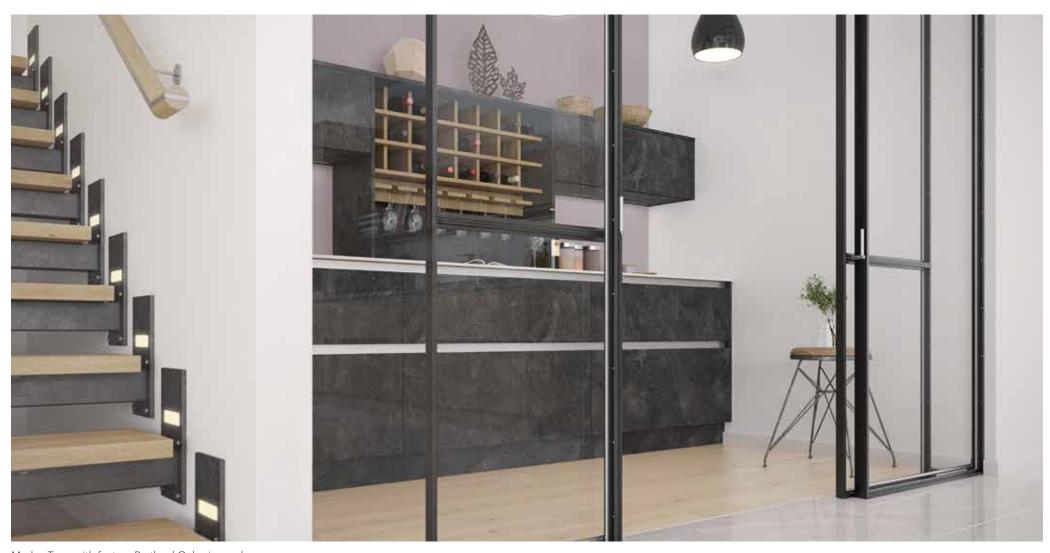

## **DECO**

With its lifelike structured finish, Deco radiates class, luxury and style. Create your dream kitchen that reflects your character and taste.

Deco works perfectly when mixed with the subtle silk finish of Sutton or the super high gloss finish of Lumina.

Sutton Silk Dust Grey with Madoc Border Oak

Deco Tundra Stone with feature Portland Oak wine rack

Madoc Terra with feature Portland Oak wine rack

Lumina Mussel with Truffle Avola Handle Rail and Madoc Terra with Aluminium Handle Rail