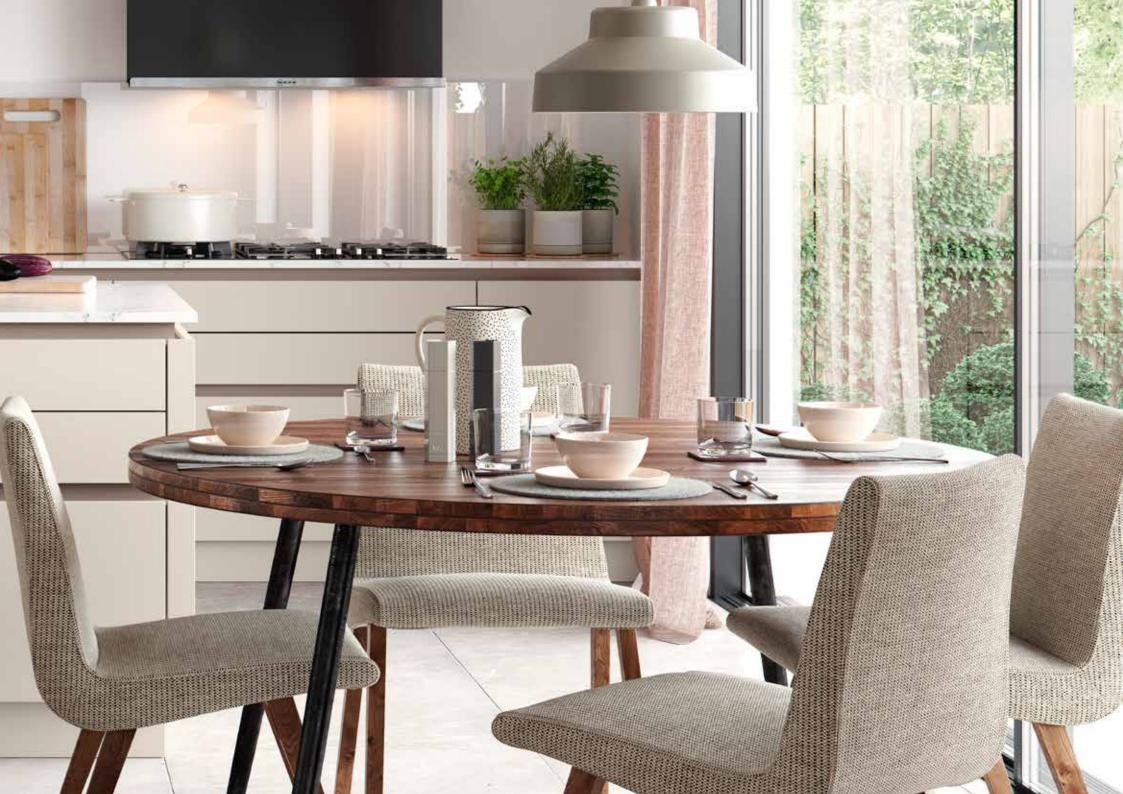

# H LINE COLLECTION

H Line is an ultra minimal, clean lined and modern mix of gloss, textured and super smooth finishes, all blended together with a true handleless programme of furniture, allowing almost any taste in finish to be accommodated.

Combined with our exclusive and unique rail system, we have options of colour and finish that provides even more scope for perfection and individuality.

H Line offers you the freedom to create exclusive linear designs that are functional, yet ultra sleek and desirable. All base and tall cabinets are offered extra deep to maximise internal space and storage capacity. Our wall units allow you to store a full 12 inch dinner plate. In addition, we have removed the traditional centre post from our cabinets and replaced it with an aluminium profiled grip rail that combines to support the wall cabinet, whilst adding another aesthetically pleasing element to your design.

#### Features

- 1. 30 choices of handle rail
- 2. Six different door options
- 3. Five different wall cabinet heights
- 4. Concealed handle rail on wall cabinets
- 5. Mirror panelling
- 6. Tall cabinets with vertical handle rail
- 7. 19 different base cabinet widths including our widest, deepest drawers up to 2 meters wide and 650mm deep (range dependent)