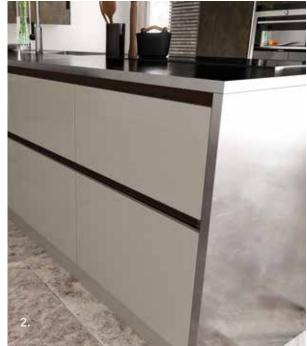

#### Features

- 1. 30 choices of handle rail
- 2. Six different door options
- 3. Five different wall cabinet heights
- 4. Concealed handle rail on wall cabinets
- 5. Mirror panelling
- 6. Tall cabinets with vertical handle rail
- 7. 19 different base cabinet widths including our widest, deepest drawers up to 2 meters wide and 650mm deep (range dependent)

### Handle rail options

The very definition of a true handleless kitchen is its handle rail, it's what gives your kitchen the wow factor. H Line has more personalisation options that ever before. Pick one of our 30 handle rail options to complement your kitchen or a contrasting colour to make a real design statement. Alternatively, choose the primed option and paint it any colour your heart desires.