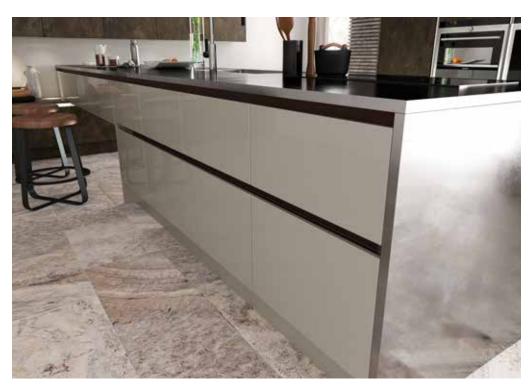

# **LUMINA**

Lumina is a super high gloss range that epitomises the modern, urban look with its highly reflective finish. It is available in 8 fabulous gloss colours, as well as a matching edge or 'Duo' glass effect edge.

# LEGRABOX R-DESIGN

Exclusive to Masterclass Kitchens, the Legrabox R-Design is stunning. The best in quality and design. The drawer is finished in brushed stainless steel giving it a wonderful aesthetic value. The inside features our new textured finish, Anthracite Linen, which is a decadent complement to the modern brushed steel. The Legrabox R-Design makes what's inside a Masterclass Kitchen as beautiful as the outside.