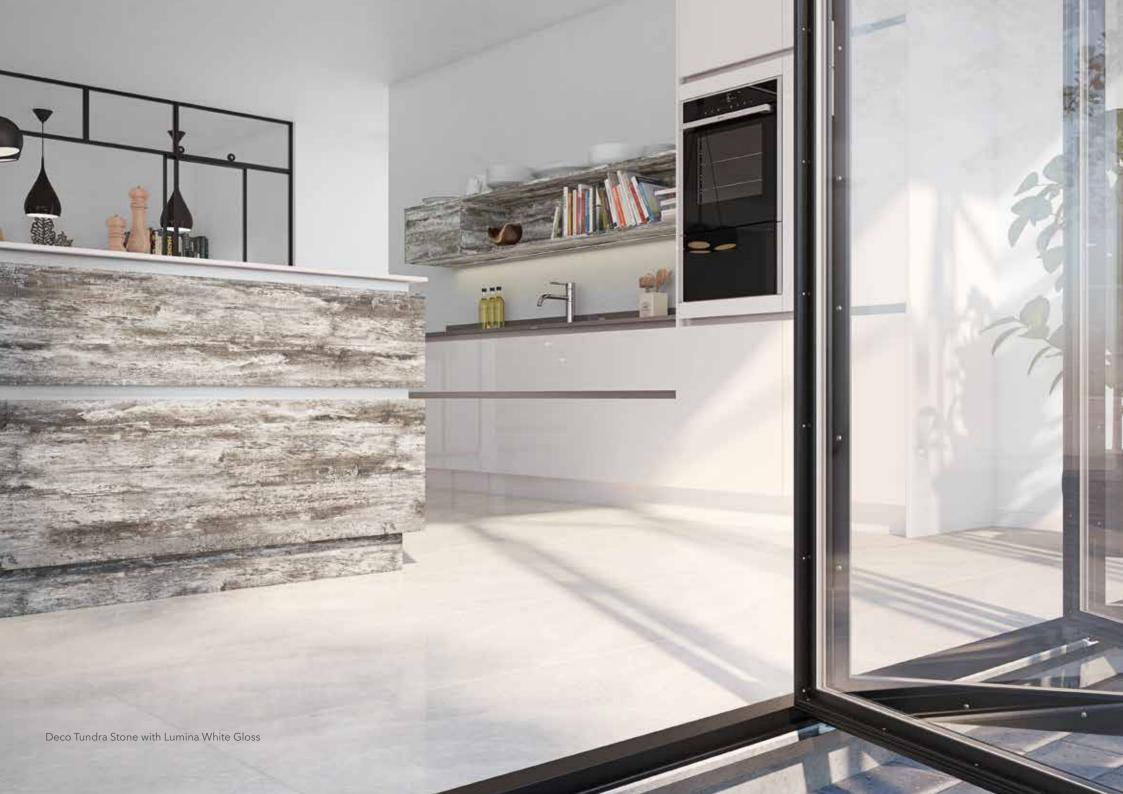

## **DECO**

With its lifelike structured finish, Deco radiates class, luxury and style. Create your dream kitchen that reflects your character and taste.

Deco works perfectly when mixed with the subtle silk finish of Sutton or the super high gloss finish of Lumina.

Sutton Silk Dust Grey with Madoc Border Oak

Deco Tundra Stone with feature Portland Oak wine rack

Madoc Terra with feature Portland Oak wine rack

Lumina Mussel with Truffle Avola Handle Rail and Madoc Terra with Aluminium Handle Rail