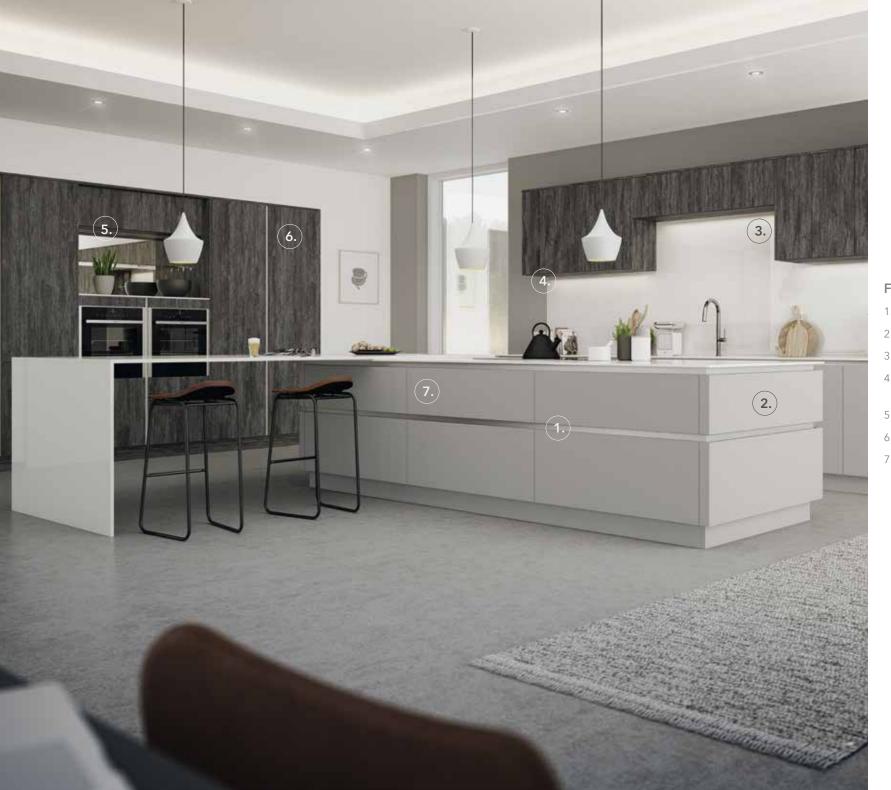

#### Features

- 1. 30 choices of handle rail
- 2. Six different door options
- 3. Five different wall cabinet heights
- 4. Concealed handle rail on wall cabinets
- 5. Mirror panelling
- 6. Tall cabinets with vertical handle rail
- 7. 19 different base cabinet widths including our widest, deepest drawers up to 2 meters wide and 650mm deep (range dependent)

#### **H Line Cabinet**

Fully assembled, 18mm rigid cabinet for superior quality.

Double doored cabinets are supplied without a centre post for ease of access.

Base cabinets available in 19 widths; 2 depths and 4 heights.

#### **H Line Cabinet**

Fully assembled, 18mm rigid cabinet for superior quality.

Legrabox R-Design, supplied as standard.

30 choices of handle rail including a primed option for ultimate kitchen personalisation.

Wall cabinets available in 5 heights from 322mm to 900mm.

Widest, deepest drawers available up to 2 meters wide and 650mm deep with a maximum weight capacity of 630 kg. (Range dependent)

Blum soft-close drawers and hinges, as standard. Guaranteed for life.