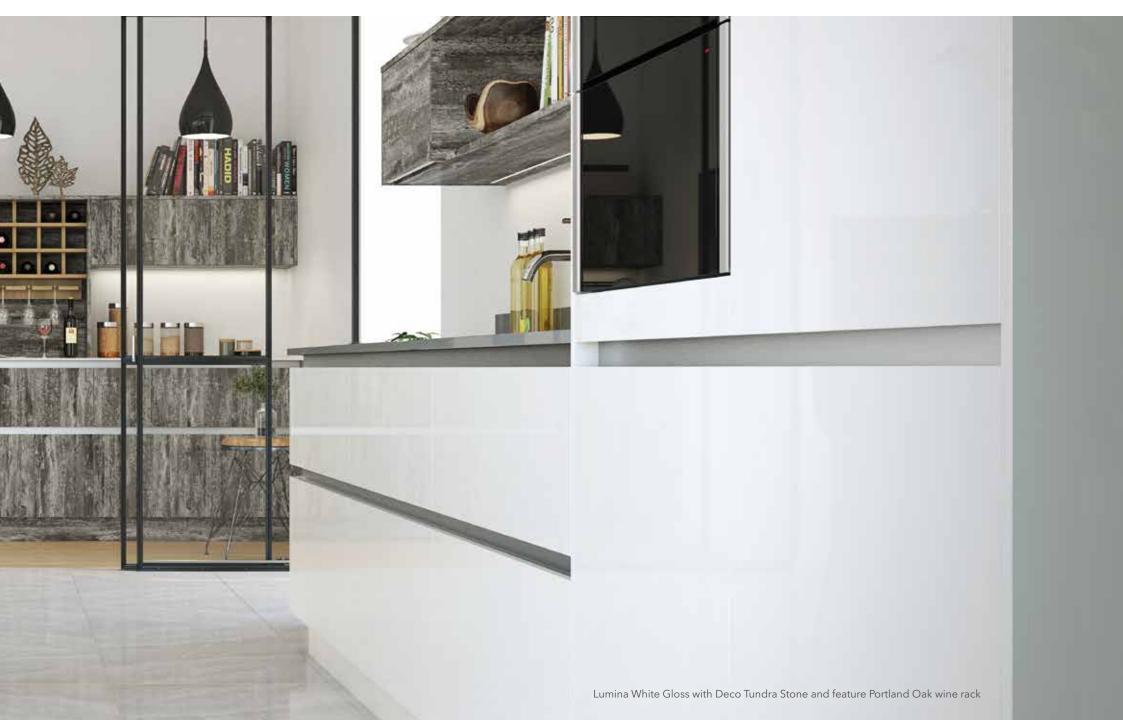

Sutton Silk Dust Grey with Madoc Border Oak

Deco Tundra Stone with feature Portland Oak wine rack

Madoc Terra with feature Portland Oak wine rack

Lumina Mussel with Truffle Avola Handle Rail and Madoc Terra with Aluminium Handle Rail