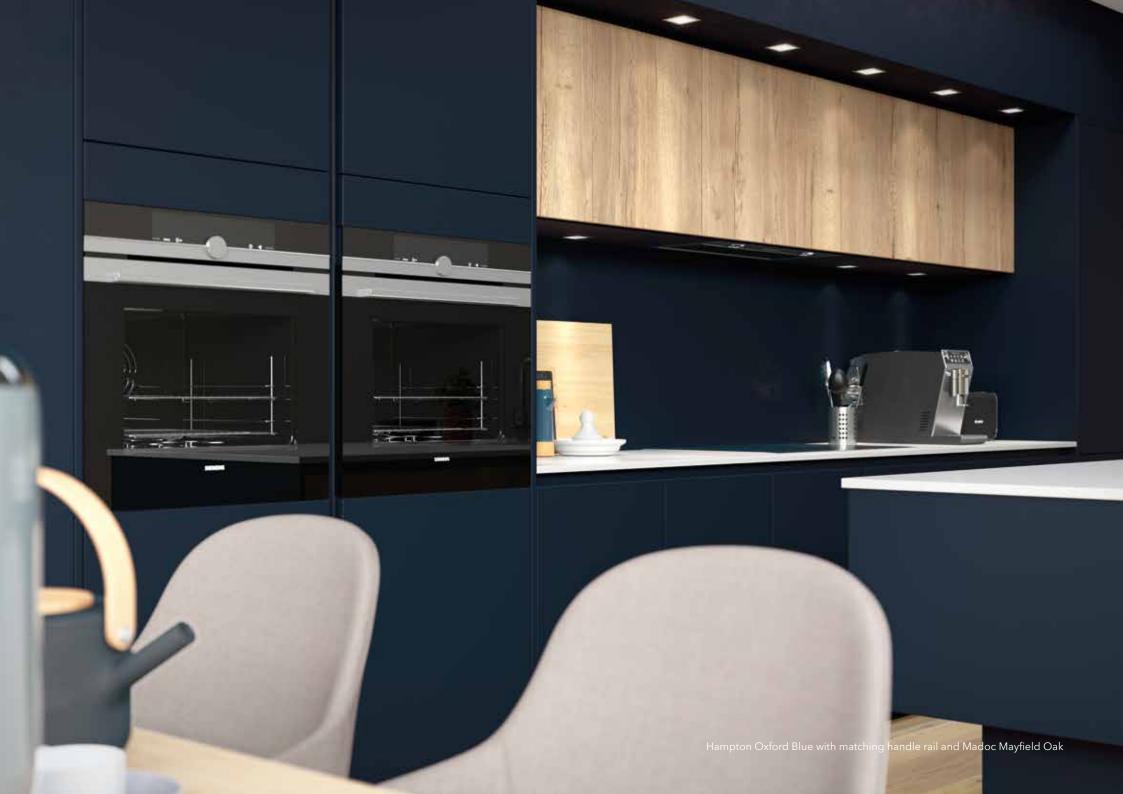

# MADOC

Whether you want a rustic or über modern finish, Madoc can offer it all.

Choose from the warm rich tones of Mayfield Oak or the dark, sultry tones of Terra to completely personalise your kitchen scheme. The perfect accent to our Sutton, Lumina or Hampton ranges.

## **HAMPTON**

Hampton is a 'flat slab' painted door finished in our beautifully tactile, super smooth silk finish. There are 26 painted colours to choose from, including a primed option for the ultimate personalisation. Team with a matching handle rail for a seamless look, or alternatively, choose a contrasting handle rail for a superb mix and match look.

Complement this range with the beautiful tones of Deco and Madoc.