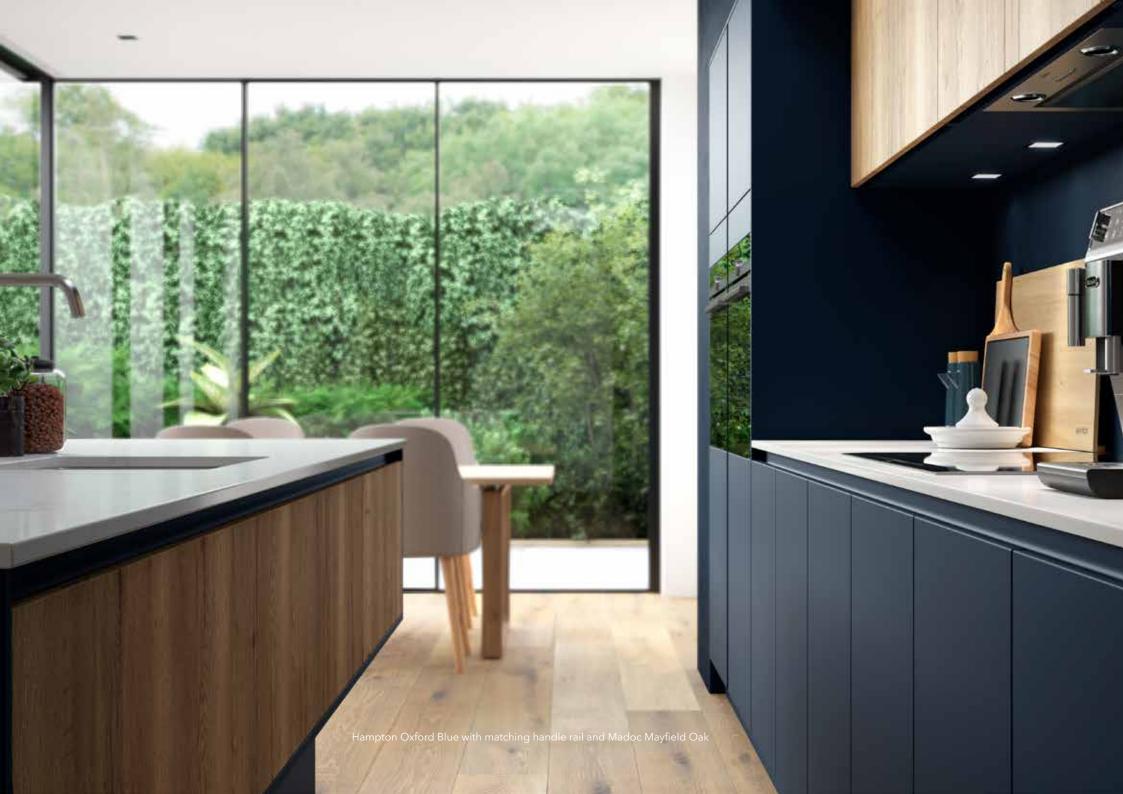

# MADOC

Whether you want a rustic or über modern finish, Madoc can offer it all.

Choose from the warm rich tones of Mayfield Oak or the dark, sultry tones of Terra to completely personalise your kitchen scheme. The perfect accent to our Sutton, Lumina or Hampton ranges.

## **HAMPTON**

Hampton is a 'flat slab' painted door finished in our beautifully tactile, super smooth silk finish. There are 26 painted colours to choose from, including a primed option for the ultimate personalisation. Team with a matching handle rail for a seamless look, or alternatively, choose a contrasting handle rail for a superb mix and match look.

Complement this range with the beautiful tones of Deco and Madoc.