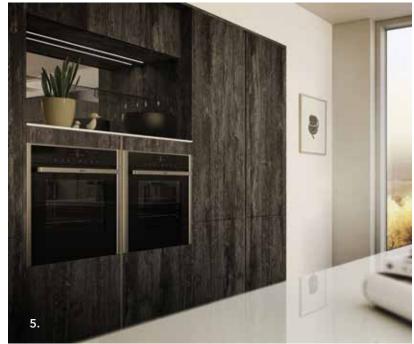

# MADOC

Whether you want a rustic or über modern finish, Madoc can offer it all.

Choose from the warm rich tones of Mayfield Oak or the dark, sultry tones of Terra to completely personalise your kitchen scheme. The perfect accent to our Sutton, Lumina or Hampton ranges.