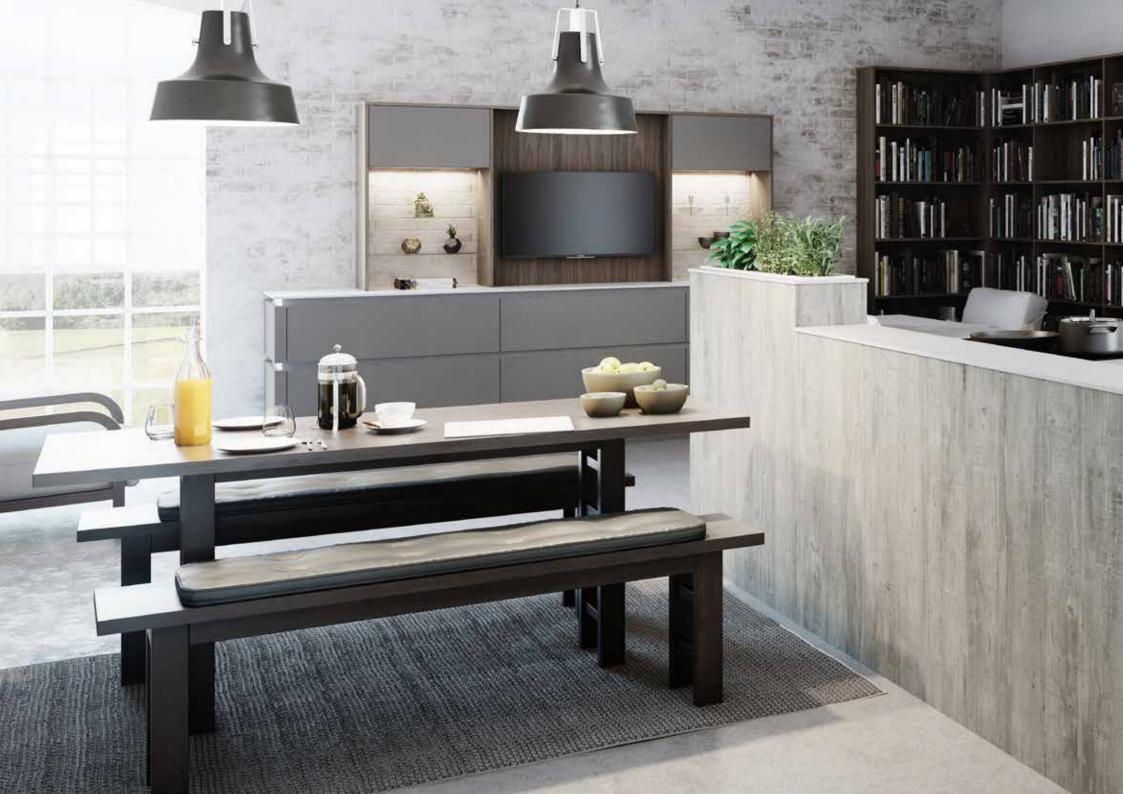

# H LINE COLLECTION

H Line is an ultra minimal, clean lined and modern mix of gloss, textured and super smooth finishes, all blended together with a true handleless programme of furniture, allowing almost any taste in finish to be accommodated.

Combined with our exclusive and unique rail system, we have options of colour and finish that provides even more scope for perfection and individuality.

H Line offers you the freedom to create exclusive linear designs that are functional, yet ultra sleek and desirable. All base and tall cabinets are offered extra deep to maximise internal space and storage capacity. Our wall units allow you to store a full 12 inch dinner plate. In addition, we have removed the traditional centre post from our cabinets and replaced it with an aluminium profiled grip rail that combines to support the wall cabinet, whilst adding another aesthetically pleasing element to your design.

# MADOC

Whether you want a rustic or über modern finish, Madoc can offer it all.

Choose from the warm rich tones of Mayfield Oak or the dark, sultry tones of Terra to completely personalise your kitchen scheme. The perfect accent to our Sutton, Lumina or Hampton ranges.