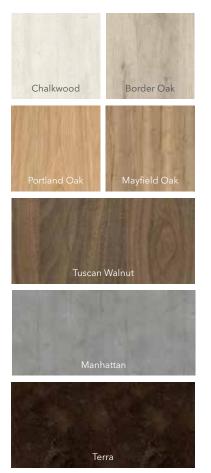

# MADOC

Whether you want a rustic or über modern finish, Madoc can offer it all.

Choose from the warm rich tones of Mayfield Oak or the dark, sultry tones of Terra to completely personalise your kitchen scheme. The perfect accent to our Sutton, Lumina or Hampton ranges.

## **DECO**

With its lifelike structured finish, Deco radiates class, luxury and style. Create your dream kitchen that reflects your character and taste.

Deco works perfectly when mixed with the subtle silk finish of Sutton or the super high gloss finish of Lumina.