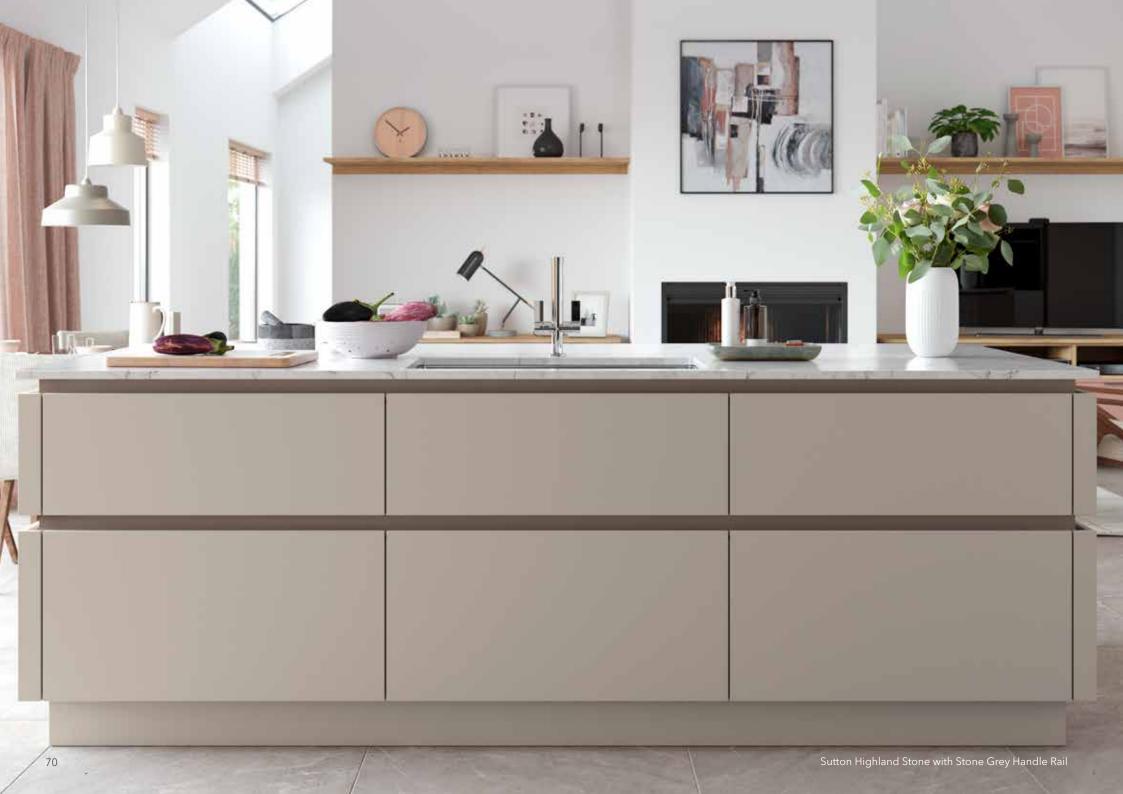

## **SUTTON**

A modern slab design that is cold pressed and foil faced. Choose one of the 11 brilliantly super smooth silk finishes to create your dream kitchen and living space. Combine your Silk colour with our 'Birch Ply Edge' and really make your kitchen stand out from the rest.

Lumina Mussel with Truffle Avola Handle Rail and Madoc Terra with Aluminium Handle Rail

Precision. Passion. Perfection.

Sutton Silk Dust Grey

Sutton Silk Dust Grey

Sleek. Linear. Style.

Sutton Highland Stone with Stone Grey Handle Rail and Autumn Blush with Portland Oak Free Standing Furniture