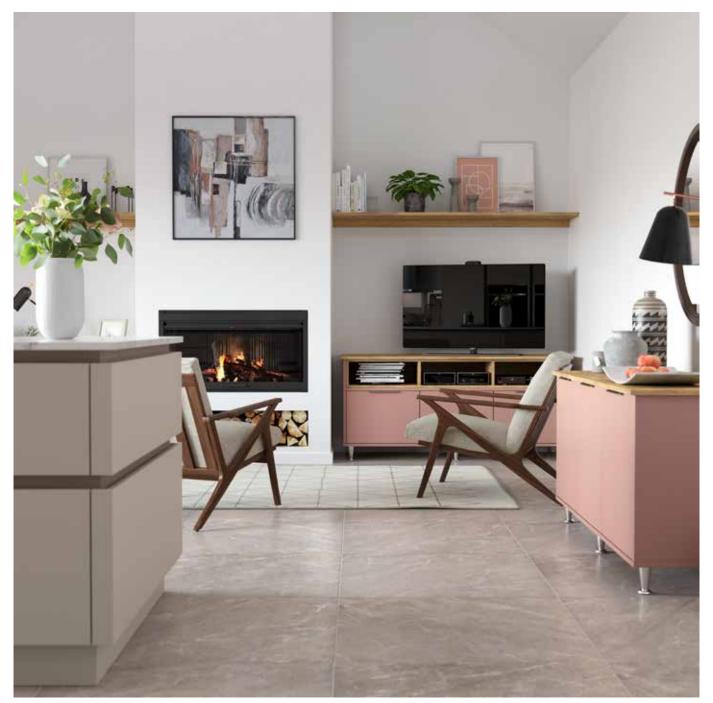

# **CABINET COLOURS**

Our 16 different cabinet colours give you the choice to have a matching or contrasting colour to the door front. Improve the aesthetics of your kitchen dramatically by mixing or contrasting your cabinet.

Floating cabinets available across all our ranges.