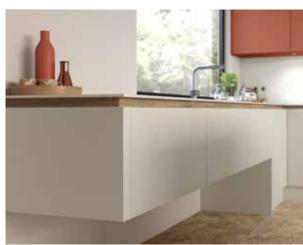

## **HAMPTON**

Hampton is a 'flat slab' painted door finished in our beautifully tactile, super smooth silk finish. There are 26 painted colours to choose from, including a primed option for the ultimate personalisation. Team with a matching handle rail for a seamless look, or alternatively, choose a contrasting handle rail for a superb mix and match look.

Complement this range with the beautiful tones of Deco and Madoc.