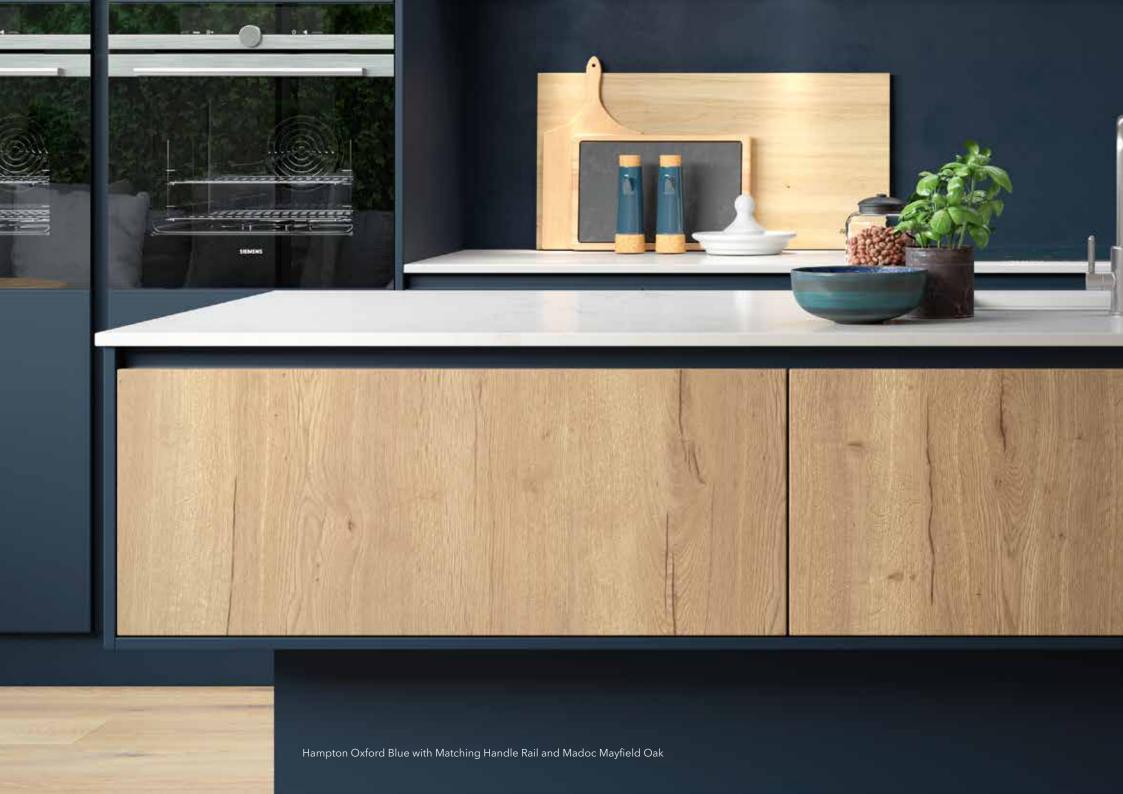

# MADOC

Whether you want a rustic or über modern finish, Madoc can offer it all.

Choose from the warm rich tones of Mayfield Oak or the dark, sultry tones of Terra to completely personalise your kitchen scheme. The perfect accent to our Sutton, Lumina or Hampton ranges.

## **HAMPTON**

Hampton is a 'flat slab' painted door finished in our beautifully tactile, super smooth silk finish. There are 26 painted colours to choose from, including a primed option for the ultimate personalisation. Team with a matching handle rail for a seamless look, or alternatively, choose a contrasting handle rail for a superb mix and match look.