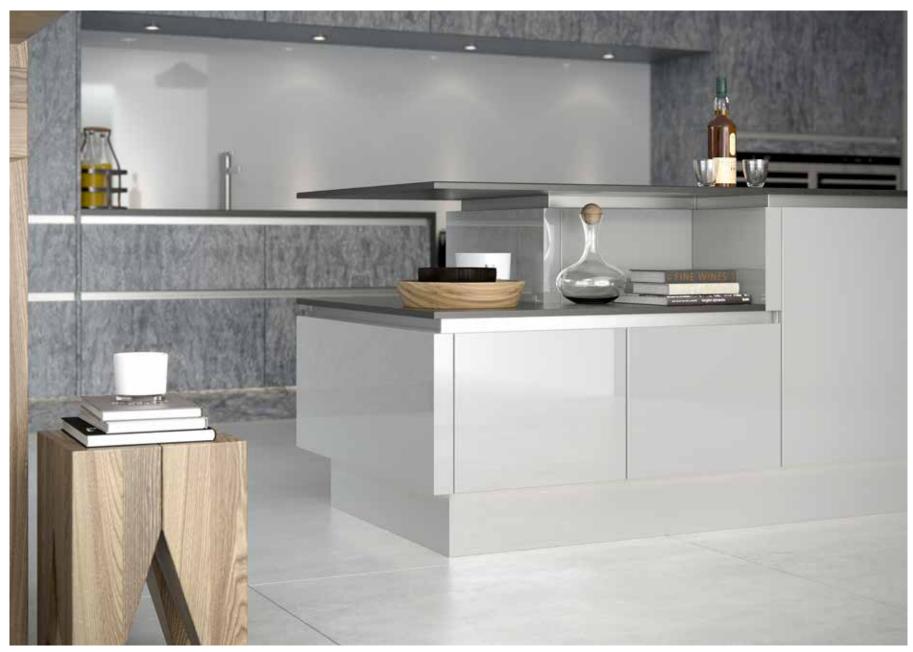

# **LUMINA**

Lumina is a super high gloss range that epitomises the modern, urban look with its highly reflective finish. It is available in 8 fabulous gloss colours, as well as a matching edge or 'Duo' glass effect edge.