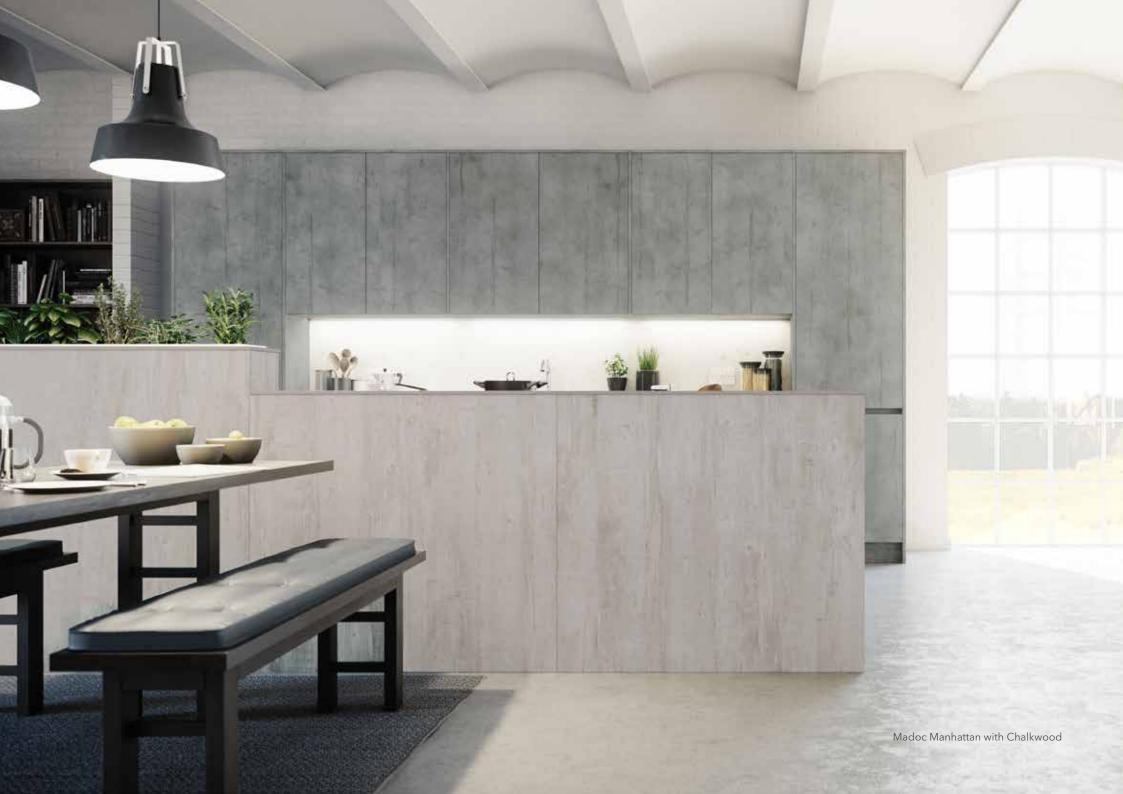

# MADOC

Whether you want a rustic or über modern finish, Madoc can offer it all.

Choose from the warm rich tones of Mayfield Oak or the dark, sultry tones of Terra to completely personalise your kitchen scheme. The perfect accent to our Sutton, Lumina or Hampton ranges.