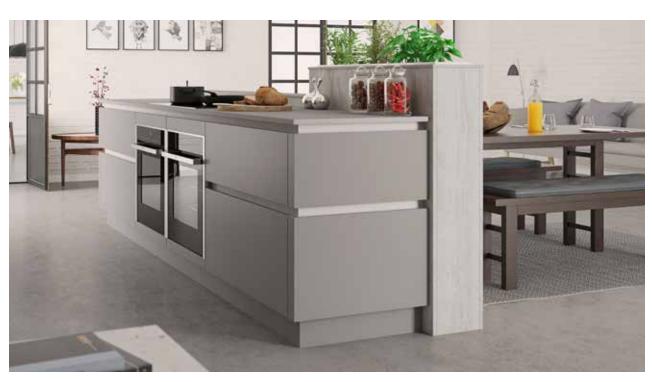

# LEGRABOX R-DESIGN

Exclusive to Masterclass Kitchens, the Legrabox R-Design is stunning. The best in quality and design. The drawer is finished in brushed stainless steel giving it a wonderful aesthetic value. The inside features our new textured finish, Anthracite Linen, which is a decadent complement to the modern brushed steel. The Legrabox R-Design makes what's inside a Masterclass Kitchen as beautiful as the outside.