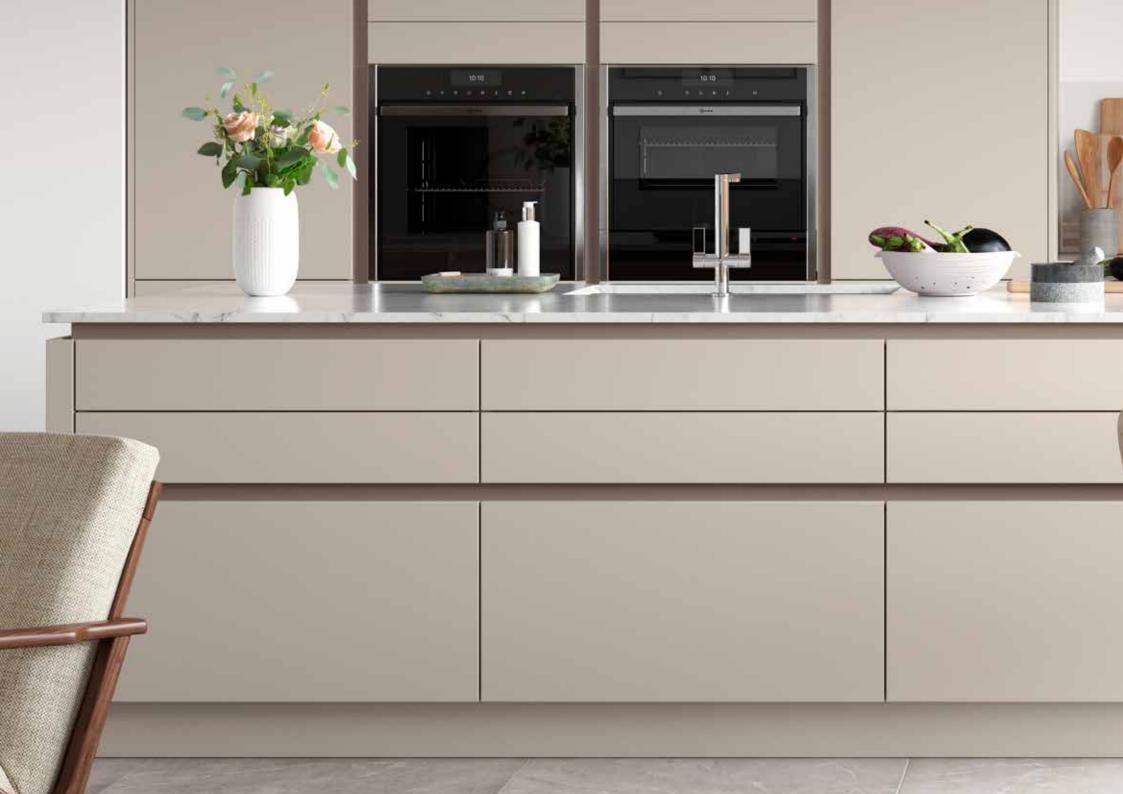

# H LINE COLLECTION

H Line is an ultra minimal, clean lined and modern mix of gloss, textured and super smooth finishes, all blended together with a true handleless programme of furniture, allowing almost any taste in finish to be accommodated.

Combined with our exclusive and unique rail system, we have options of colour and finish that provides even more scope for perfection and individuality.

H Line offers you the freedom to create exclusive linear designs that are functional, yet ultra sleek and desirable. All base and tall cabinets are offered extra deep to maximise internal space and storage capacity. Our wall units allow you to store a full 12 inch dinner plate. In addition, we have removed the traditional centre post from our cabinets and replaced it with an aluminium profiled grip rail that combines to support the wall cabinet, whilst adding another aesthetically pleasing element to your design.

#### Features

- 1. 30 choices of handle rail
- 2. Six different door options
- 3. Five different wall cabinet heights
- 4. Concealed handle rail on wall cabinets
- 5. Mirror panelling
- 6. Tall cabinets with vertical handle rail
- 7. 19 different base cabinet widths including our widest, deepest drawers up to 2 meters wide and 650mm deep (range dependent)