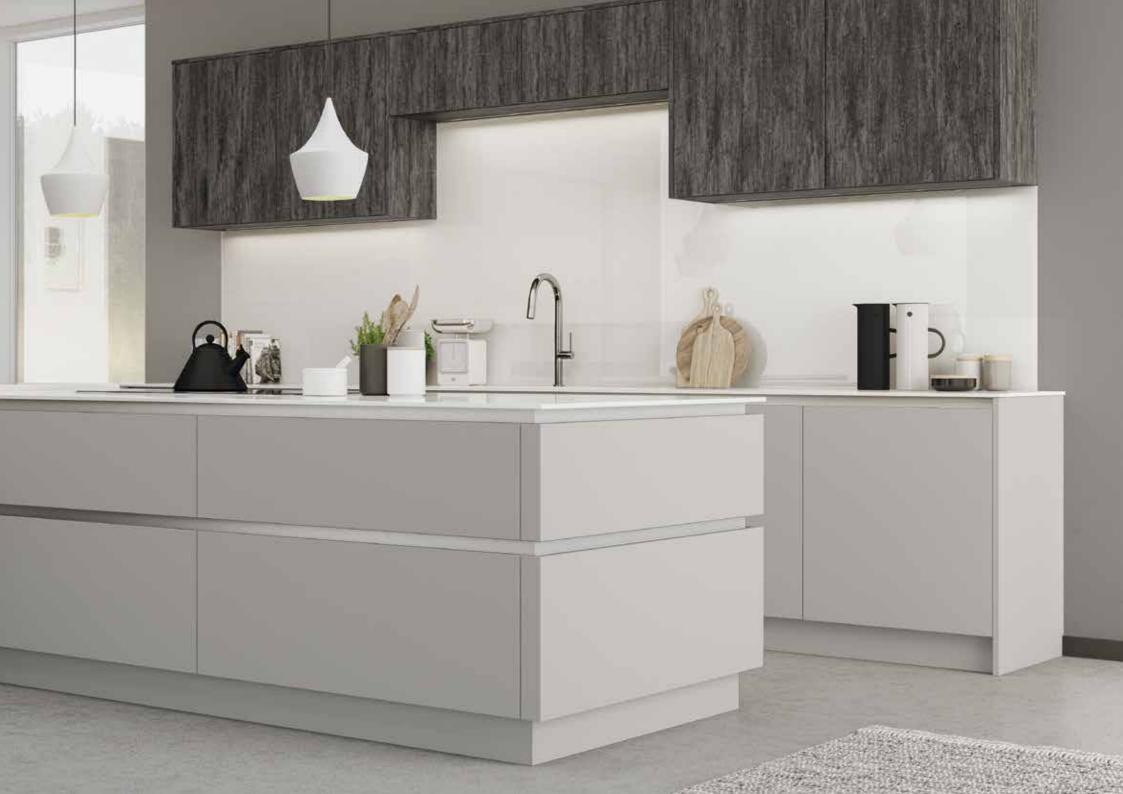

# **LUMINA**

Lumina is a super high gloss range that epitomises the modern, urban look with its highly reflective finish. It is available in 8 fabulous gloss colours, as well as a matching edge or 'Duo' glass effect edge.

## **DECO**

With its lifelike structured finish, Deco radiates class, luxury and style. Create your dream kitchen that reflects your character and taste.

Deco works perfectly when mixed with the subtle silk finish of Sutton or the super high gloss finish of Lumina.