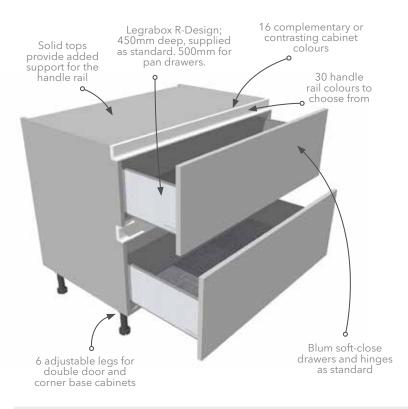

#### **H Line Cabinet**

Fully assembled, 18mm rigid cabinet for superior quality.

Double doored cabinets are supplied without a centre post for ease of access.

Base cabinets available in 19 widths; 2 depths and 4 heights.

#### **H Line Cabinet**

Fully assembled, 18mm rigid cabinet for superior quality.

Legrabox R-Design, supplied as standard.

30 choices of handle rail including a primed option for ultimate kitchen personalisation.

Wall cabinets available in 5 heights from 322mm to 900mm.

Widest, deepest drawers available up to 2 meters wide and 650mm deep with a maximum weight capacity of 630 kg. (Range dependent)

Blum soft-close drawers and hinges, as standard. Guaranteed for life.

#### H Line Base Cabinet

- Fully assembled 18mm, rigid base cabinets for superior quality
- Full height, solid backs and tops for added rigidity
- Durable 1mm edge to all exposed edges
- Base units are 600mm deep (to allow for sinks & hobs) & 760mm deep as an option
- All edging is finished with a soft radius and highly water resistant PUR adhesive with no visible glue line
- All fittings are secured using Euro bolt fittings stronger and more accurate than screws
- 48mm service void