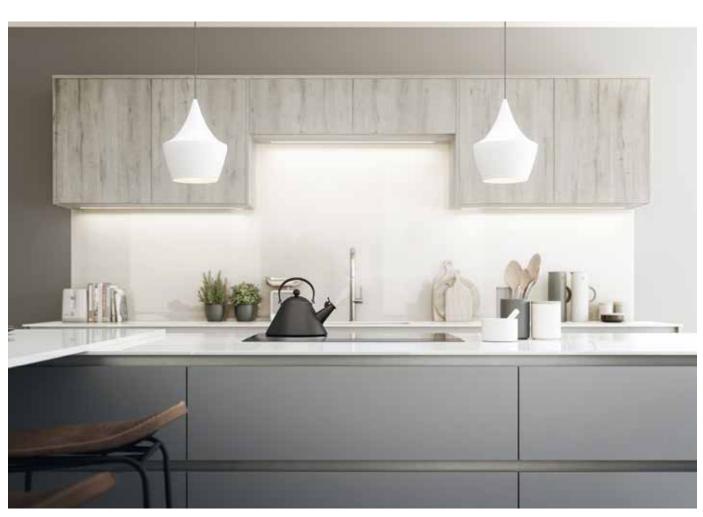

### Handle rail options

The very definition of a true handleless kitchen is its handle rail, it's what gives your kitchen the wow factor. H Line has more personalisation options that ever before. Pick one of our 30 handle rail options to complement your kitchen or a contrasting colour to make a real design statement. Alternatively, choose the primed option and paint it any colour your heart desires.

# LEGRABOX R-DESIGN

Exclusive to Masterclass Kitchens, the Legrabox R-Design is stunning. The best in quality and design. The drawer is finished in brushed stainless steel giving it a wonderful aesthetic value. The inside features our new textured finish, Anthracite Linen, which is a decadent complement to the modern brushed steel. The Legrabox R-Design makes what's inside a Masterclass Kitchen as beautiful as the outside.