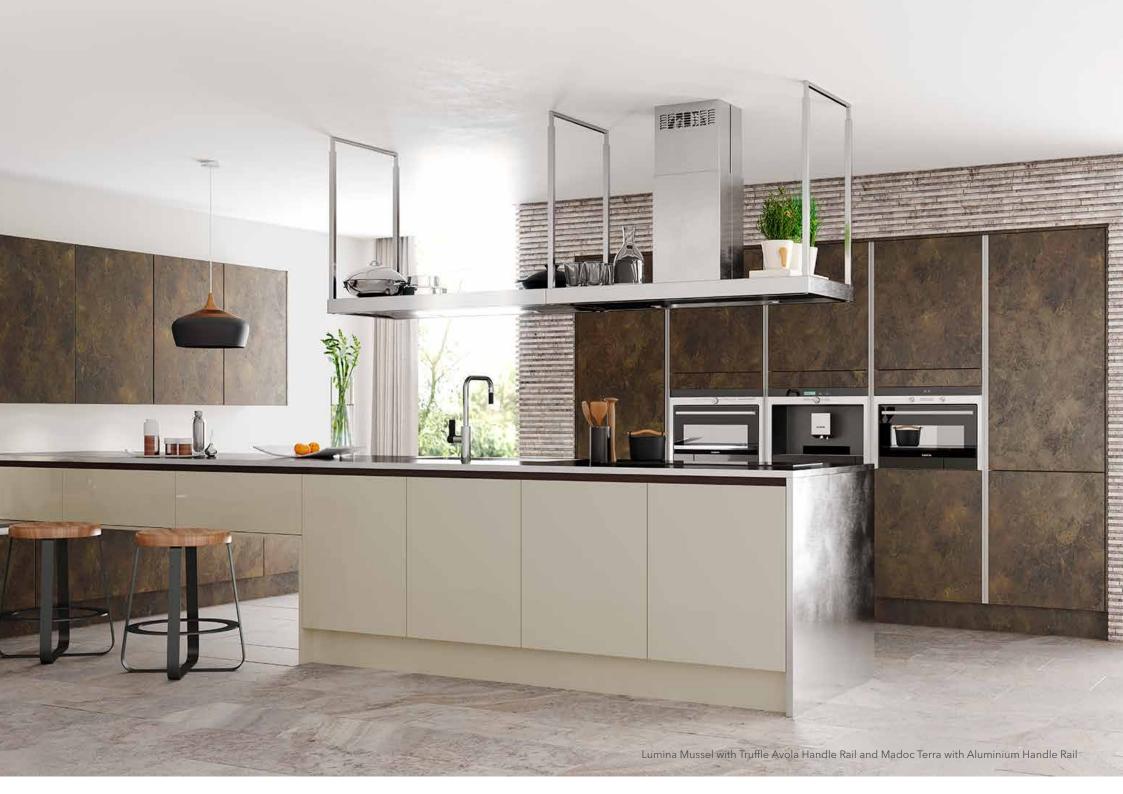

Sutton Silk Dust Grey with Madoc Border Oak

Deco Tundra Stone with feature Portland Oak wine rack

Madoc Terra with feature Portland Oak wine rack

Lumina Mussel with Truffle Avola Handle Rail and Madoc Terra with Aluminium Handle Rail

Lumina Mussel with Truffle Avola Handle Rail and Madoc Terra with Aluminium Handle Rail

Precision. Passion. Perfection.

Sutton Silk Dust Grey

Sutton Silk Dust Grey

Sleek. Linear. Style.

Sutton Highland Stone with Stone Grey Handle Rail and Autumn Blush with Portland Oak Free Standing Furniture