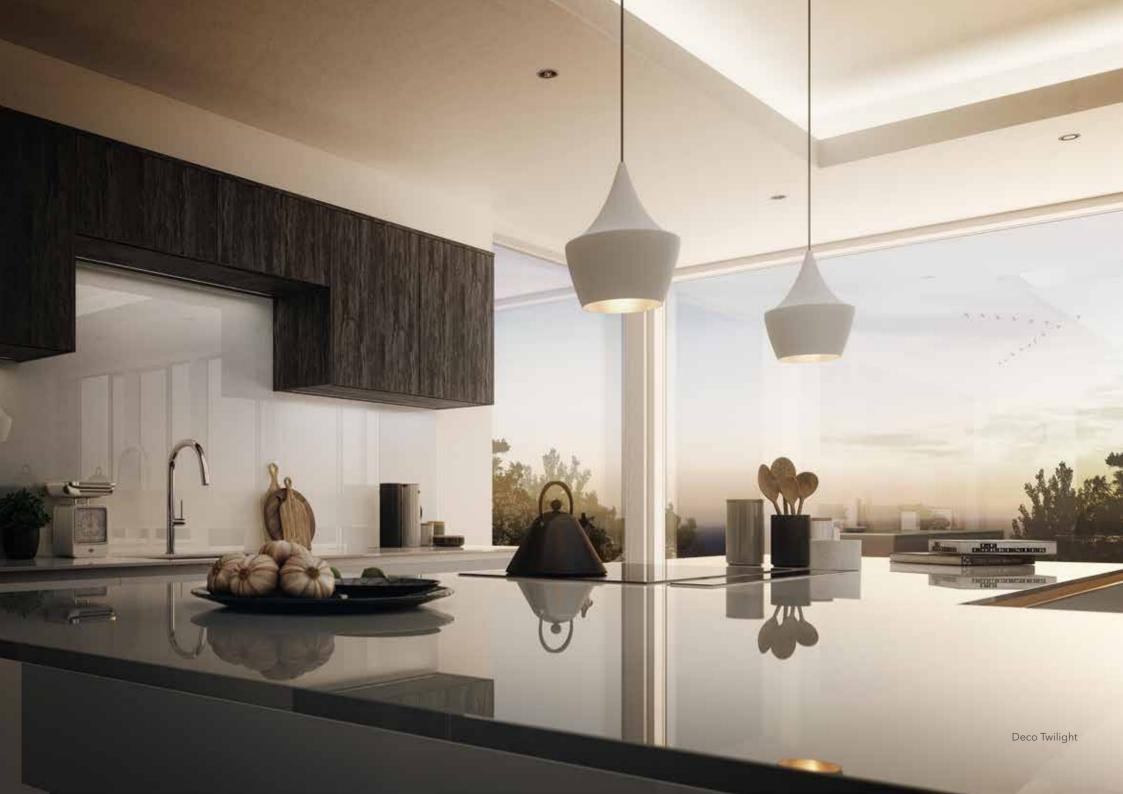

## **DECO**

With its lifelike structured finish, Deco radiates class, luxury and style. Create your dream kitchen that reflects your character and taste.

Deco works perfectly when mixed with the subtle silk finish of Sutton or the super high gloss finish of Lumina.