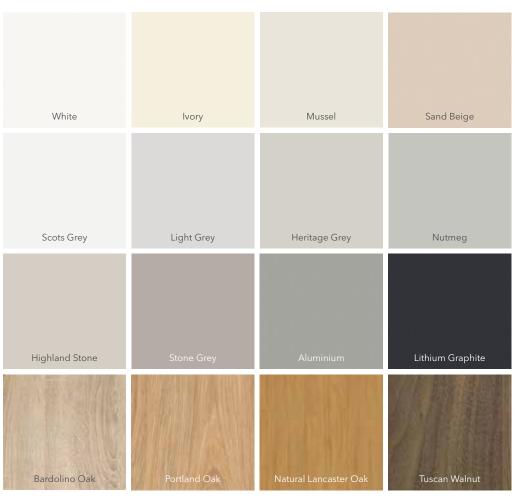

## **SUTTON**

A modern slab design that is cold pressed and foil faced. Choose one of the 11 brilliantly super smooth silk finishes to create your dream kitchen and living space. Combine your Silk colour with our 'Birch Ply Edge' and really make your kitchen stand out from the rest.

# **LUMINA**

Lumina is a super high gloss range that epitomises the modern, urban look with its highly reflective finish. It is available in 8 fabulous gloss colours, as well as a matching edge or 'Duo' glass effect edge.

## LARNA

Beautiful textures and a wonderful neutral colour palette. Larna's paint effect finish with horizontal grain, will give you the flexibility and creativity to design a dream kitchen and living space. A winning combination when mixed with Sutton, Hampton or Lumina.

# MADOC

Whether you want a rustic or über modern finish, Madoc can offer it all.

Choose from the warm rich tones of Mayfield Oak or the dark, sultry tones of Terra to completely personalise your kitchen scheme. The perfect accent to our Sutton, Lumina or Hampton ranges.

## **DECO**

With its lifelike structured finish, Deco radiates class, luxury and style. Create your dream kitchen that reflects your character and taste.

Deco works perfectly when mixed with the subtle silk finish of Sutton or the super high gloss finish of Lumina.

## **HAMPTON**

Hampton is a 'flat slab' painted door finished in our beautifully tactile, super smooth silk finish. There are 26 painted colours to choose from, including a primed option for the ultimate personalisation. Team with a matching handle rail for a seamless look, or alternatively, choose a contrasting handle rail for a superb mix and match look.