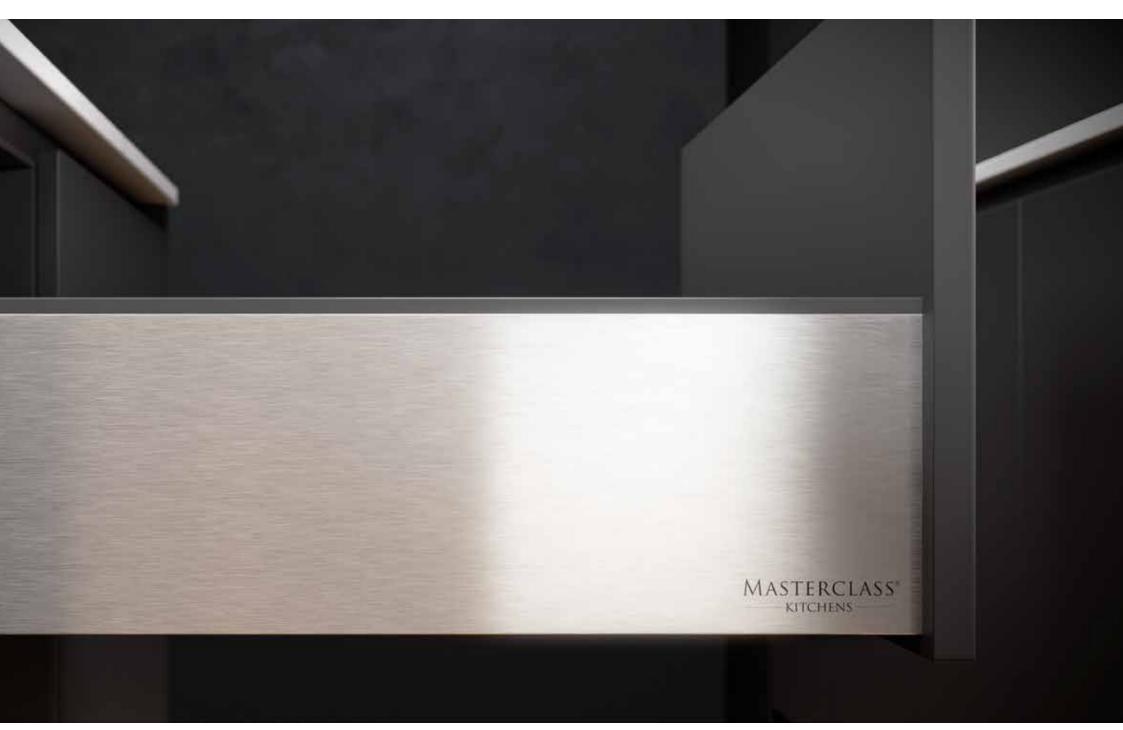

# LEGRABOX R-DESIGN

Exclusive to Masterclass Kitchens, the Legrabox R-Design is stunning. The best in quality and design. The drawer is finished in brushed stainless steel giving it a wonderful aesthetic value. The inside features our new textured finish, Anthracite Linen, which is a decadent complement to the modern brushed steel. The Legrabox R-Design makes what's inside a Masterclass Kitchen as beautiful as the outside.