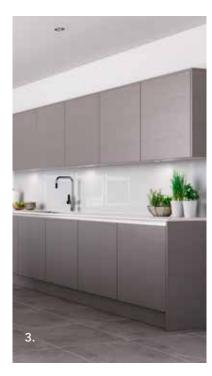

## **HAMPTON**

Hampton is a 'flat slab' painted door finished in our beautifully tactile, super smooth silk finish. There are 26 painted colours to choose from, including a primed option for the ultimate personalisation. Team with a matching handle rail for a seamless look, or alternatively, choose a contrasting handle rail for a superb mix and match look.

Complement this range with the beautiful tones of Deco and Madoc.