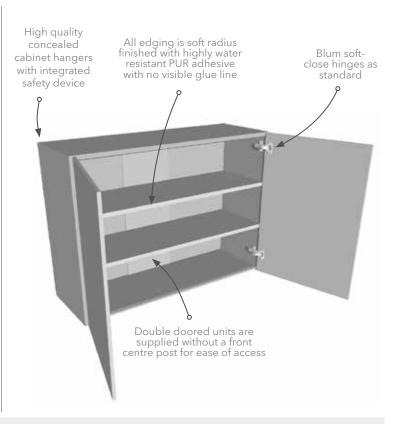

#### **H Line Cabinet**

Fully assembled, 18mm rigid cabinet for superior quality.

Double doored cabinets are supplied without a centre post for ease of access.

Base cabinets available in 19 widths; 2 depths and 4 heights.

#### H Line Base Cabinet

- Fully assembled 18mm, rigid base cabinets for superior quality
- Full height, solid backs and tops for added rigidity
- Durable 1mm edge to all exposed edges
- Base units are 600mm deep (to allow for sinks & hobs) & 760mm deep as an option
- All edging is finished with a soft radius and highly water resistant PUR adhesive with no visible glue line
- All fittings are secured using Euro bolt fittings stronger and more accurate than screws
- 48mm service void

### H Line Wall Cabinet

- Fully assembled 18mm, rigid wall cabinets for superior quality
- Durable 1mm edge to all exposed edges
- 16 complementary or contrasting cabinet colours
- Wall cabinets are 340mm deep with an aluminium strip in the cabinet base panel for extra support
- Adjustable shelves
- 5 heights to choose from
- 18mm service void