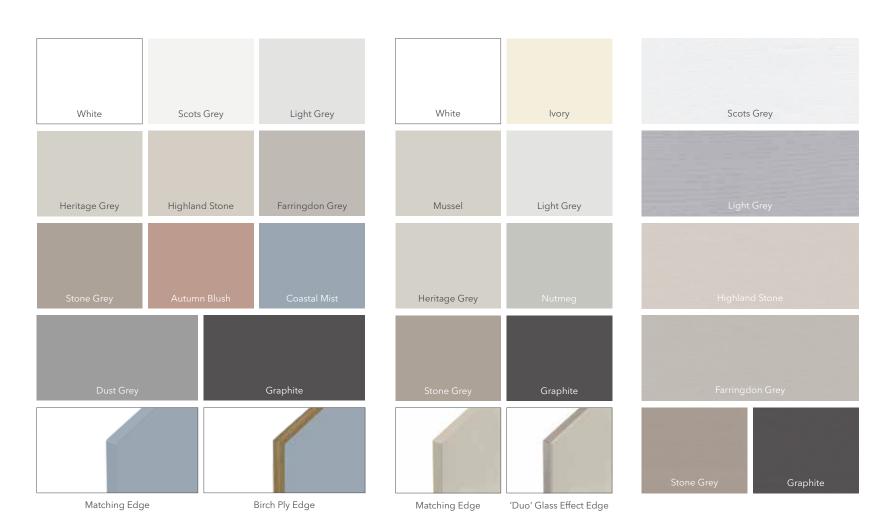

## **SUTTON**

A modern slab design that is cold pressed and foil faced. Choose one of the 11 brilliantly super smooth silk finishes to create your dream kitchen and living space. Combine your Silk colour with our 'Birch Ply Edge' and really make your kitchen stand out from the rest.

# **LUMINA**

Lumina is a super high gloss range that epitomises the modern, urban look with its highly reflective finish. It is available in 8 fabulous gloss colours, as well as a matching edge or 'Duo' glass effect edge.

## **HAMPTON**

Hampton is a 'flat slab' painted door finished in our beautifully tactile, super smooth silk finish. There are 26 painted colours to choose from, including a primed option for the ultimate personalisation. Team with a matching handle rail for a seamless look, or alternatively, choose a contrasting handle rail for a superb mix and match look.

# **CABINET COLOURS**

Our 16 different cabinet colours give you the choice to have a matching or contrasting colour to the door front. Improve the aesthetics of your kitchen dramatically by mixing or contrasting your cabinet.