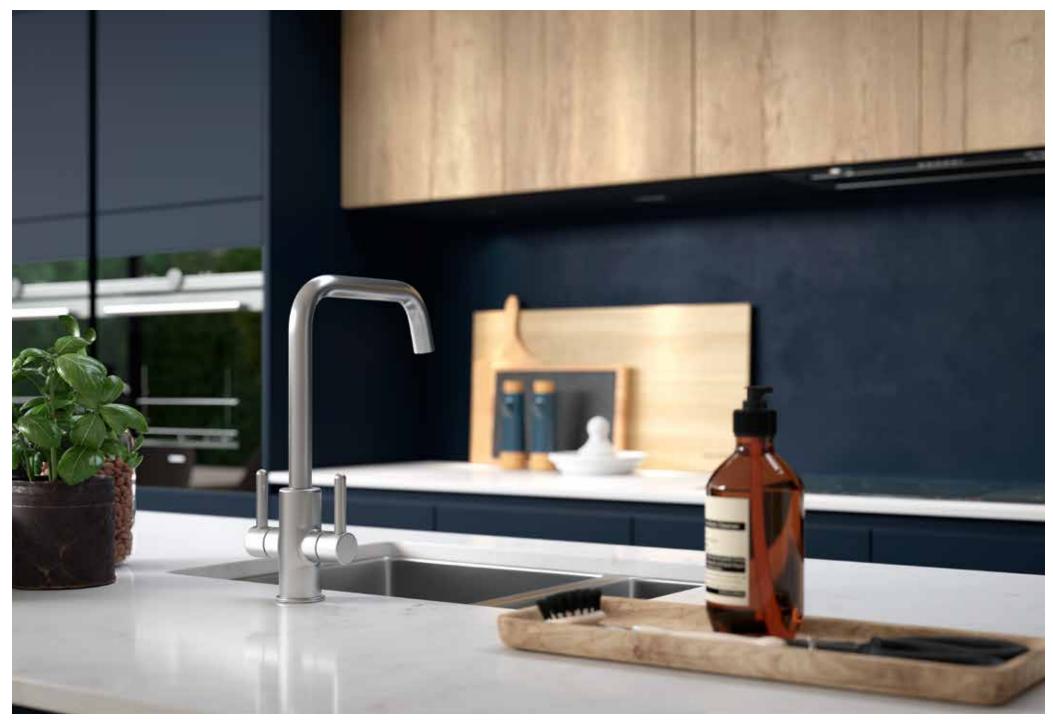

## **HAMPTON**

Hampton is a 'flat slab' painted door finished in our beautifully tactile, super smooth silk finish. There are 26 painted colours to choose from, including a primed option for the ultimate personalisation. Team with a matching handle rail for a seamless look, or alternatively, choose a contrasting handle rail for a superb mix and match look.

Complement this range with the beautiful tones of Deco and Madoc.