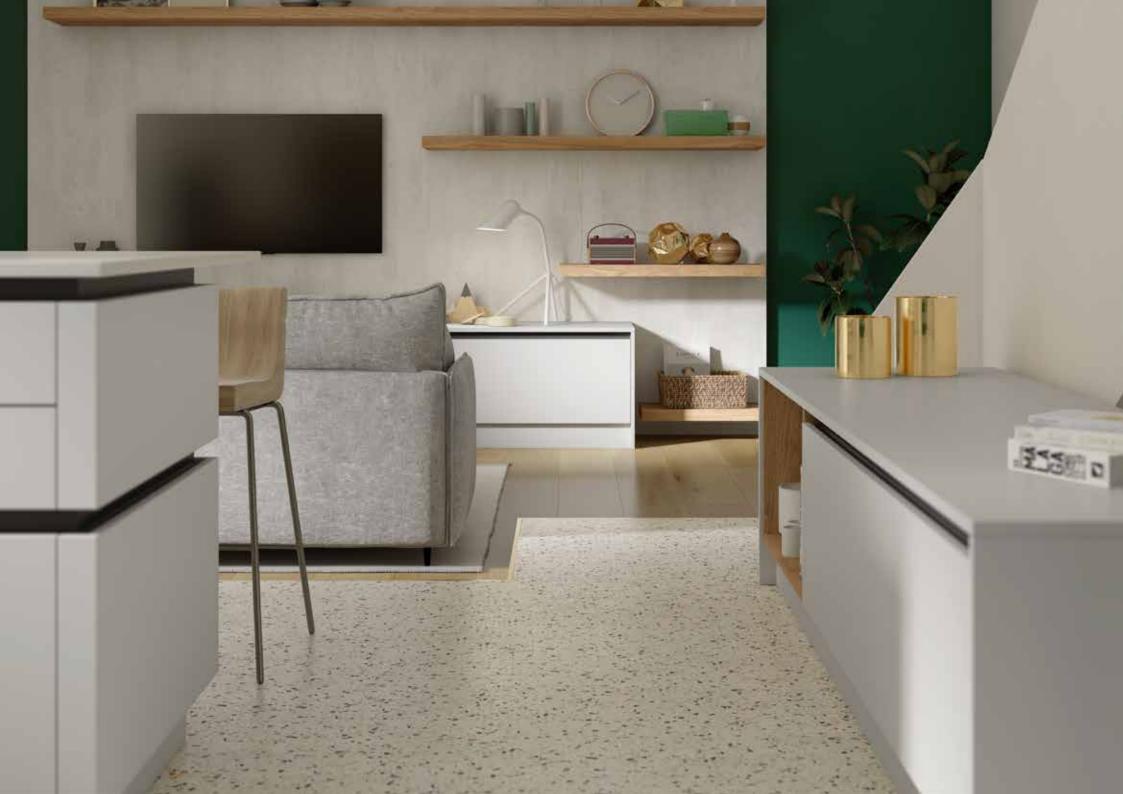

## **SUTTON**

A modern slab design that is cold pressed and foil faced. Choose one of the 11 brilliantly super smooth silk finishes to create your dream kitchen and living space. Combine your Silk colour with our 'Birch Ply Edge' and really make your kitchen stand out from the rest.

# **CABINET COLOURS**

Our 16 different cabinet colours give you the choice to have a matching or contrasting colour to the door front. Improve the aesthetics of your kitchen dramatically by mixing or contrasting your cabinet.