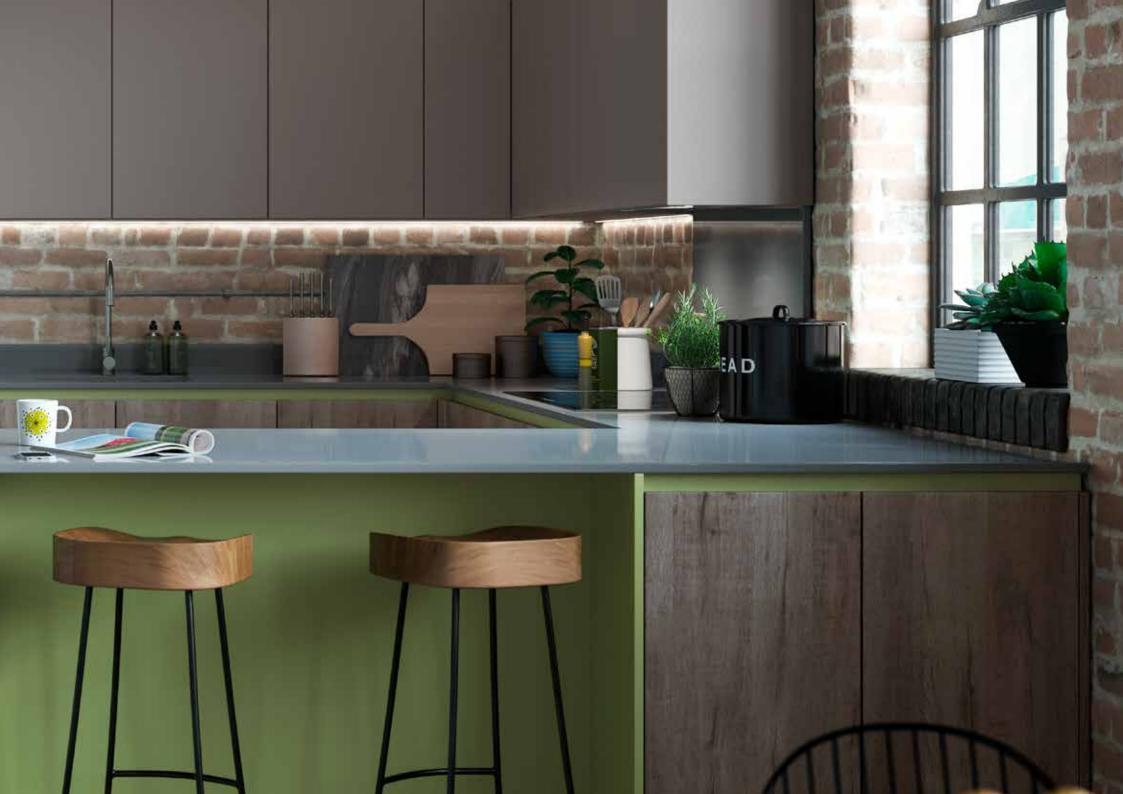

# **CABINET COLOURS**

Our 16 different cabinet colours give you the choice to have a matching or contrasting colour to the door front. Improve the aesthetics of your kitchen dramatically by mixing or contrasting your cabinet.

### Handle rail options

The very definition of a true handleless kitchen is its handle rail, it's what gives your kitchen the wow factor. H Line has more personalisation options that ever before. Pick one of our 30 handle rail options to complement your kitchen or a contrasting colour to make a real design statement. Alternatively, choose the primed option and paint it any colour your heart desires.