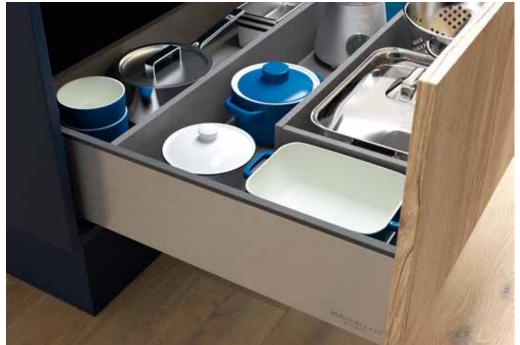

Combined with our exclusive and unique rail system, we have options of colour and finish that provides even more scope for perfection and individuality.

H Line offers you the freedom to create exclusive linear designs that are functional, yet ultra sleek and desirable. All base and tall cabinets are offered extra deep to maximise internal space and storage capacity. Our wall units allow you to store a full 12 inch dinner plate. In addition, we have removed the traditional centre post from our cabinets and replaced it with an aluminium profiled grip rail that combines to support the wall cabinet, whilst adding another aesthetically pleasing element to your design.

#### Features

- 1. 30 choices of handle rail
- 2. Six different door options
- 3. Five different wall cabinet heights
- 4. Concealed handle rail on wall cabinets
- 5. Mirror panelling
- 6. Tall cabinets with vertical handle rail
- 7. 19 different base cabinet widths including our widest, deepest drawers up to 2 meters wide and 650mm deep (range dependent)

#### **H Line Cabinet**

Fully assembled, 18mm rigid cabinet for superior quality.

Double doored cabinets are supplied without a centre post for ease of access.

Base cabinets available in 19 widths; 2 depths and 4 heights.

Wall cabinets available in 5 heights from 322mm to 900mm.

Widest, deepest drawers available up to 2 meters wide and 650mm deep with a maximum weight capacity of 630 kg. (Range dependent)

Blum soft-close drawers and hinges, as standard. Guaranteed for life.