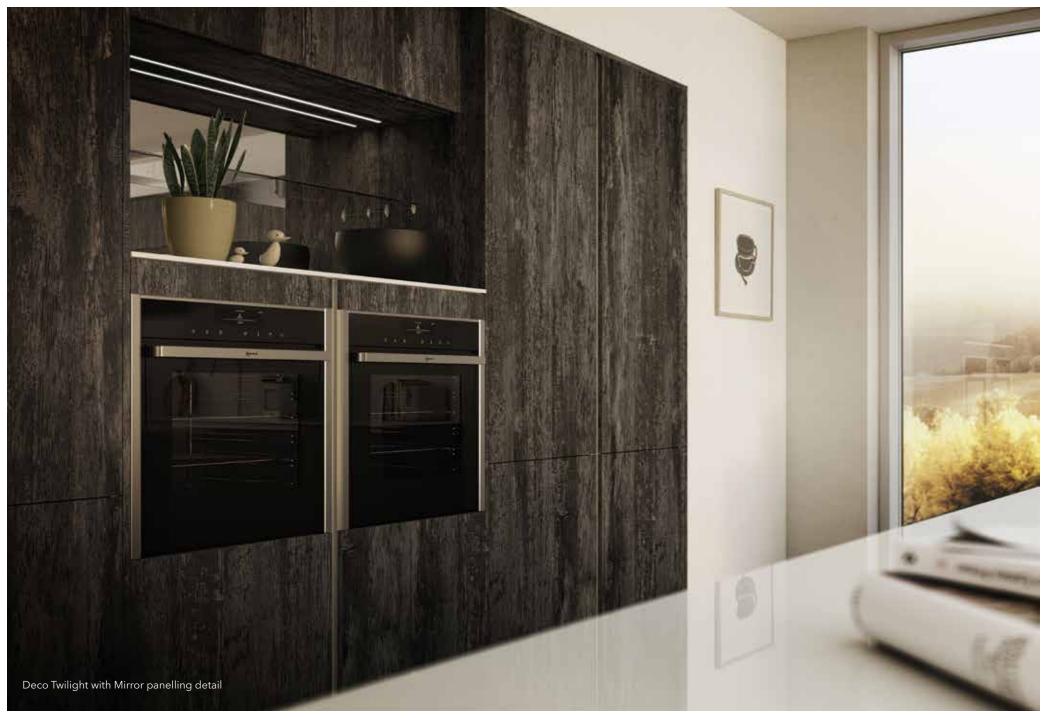

## **DECO**

With its lifelike structured finish, Deco radiates class, luxury and style. Create your dream kitchen that reflects your character and taste.

Deco works perfectly when mixed with the subtle silk finish of Sutton or the super high gloss finish of Lumina.

#### Features

- 1. 30 choices of handle rail
- 2. Six different door options
- 3. Five different wall cabinet heights
- 4. Concealed handle rail on wall cabinets
- 5. Mirror panelling
- 6. Tall cabinets with vertical handle rail
- 7. 19 different base cabinet widths including our widest, deepest drawers up to 2 meters wide and 650mm deep (range dependent)