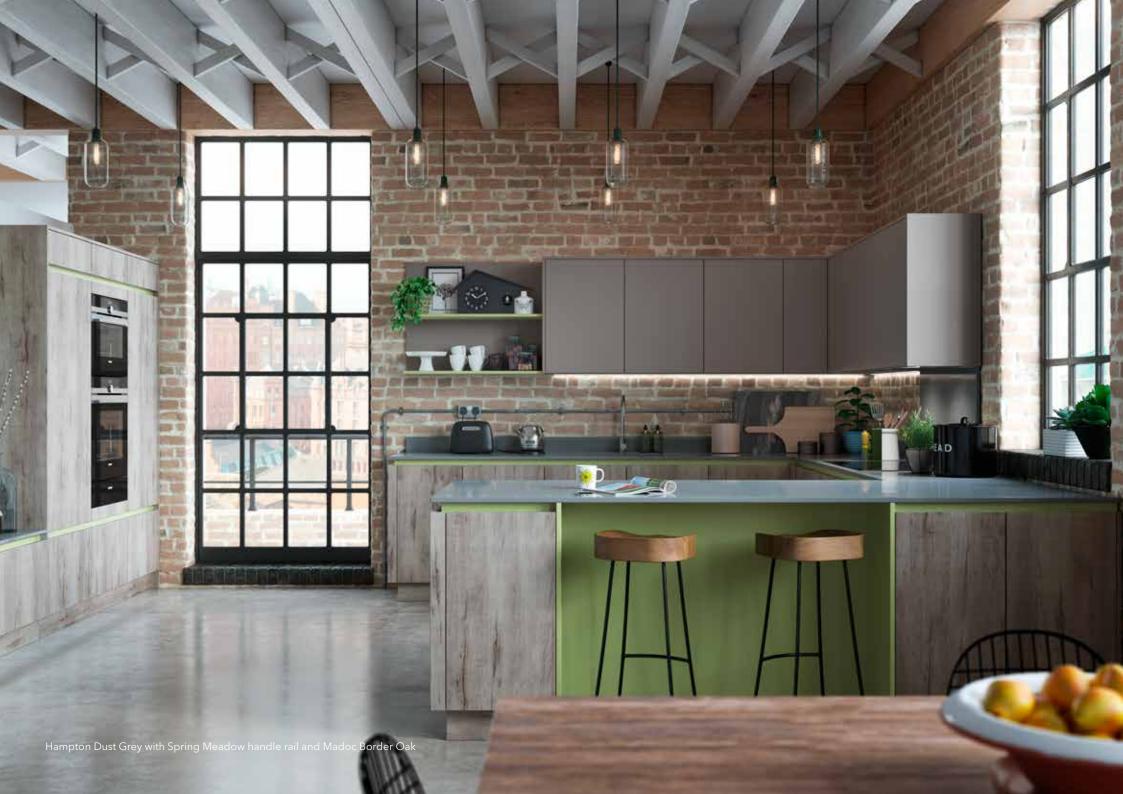

## **HAMPTON**

Hampton is a 'flat slab' painted door finished in our beautifully tactile, super smooth silk finish. There are 26 painted colours to choose from, including a primed option for the ultimate personalisation. Team with a matching handle rail for a seamless look, or alternatively, choose a contrasting handle rail for a superb mix and match look.

Complement this range with the beautiful tones of Deco and Madoc.