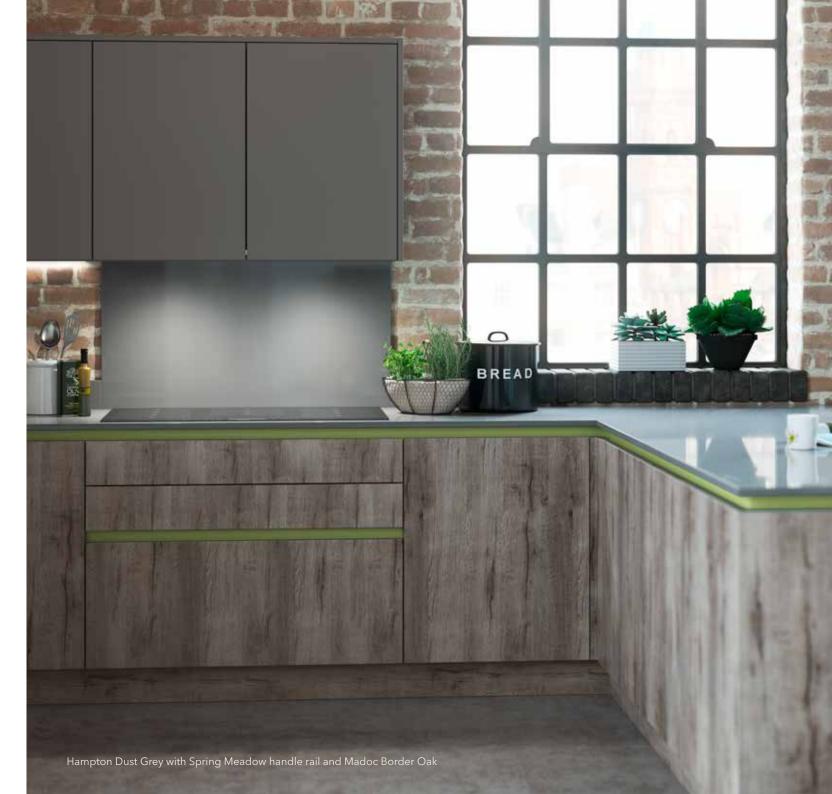

## **HAMPTON**

Hampton is a 'flat slab' painted door finished in our beautifully tactile, super smooth silk finish. There are 26 painted colours to choose from, including a primed option for the ultimate personalisation. Team with a matching handle rail for a seamless look, or alternatively, choose a contrasting handle rail for a superb mix and match look.

Complement this range with the beautiful tones of Deco and Madoc.