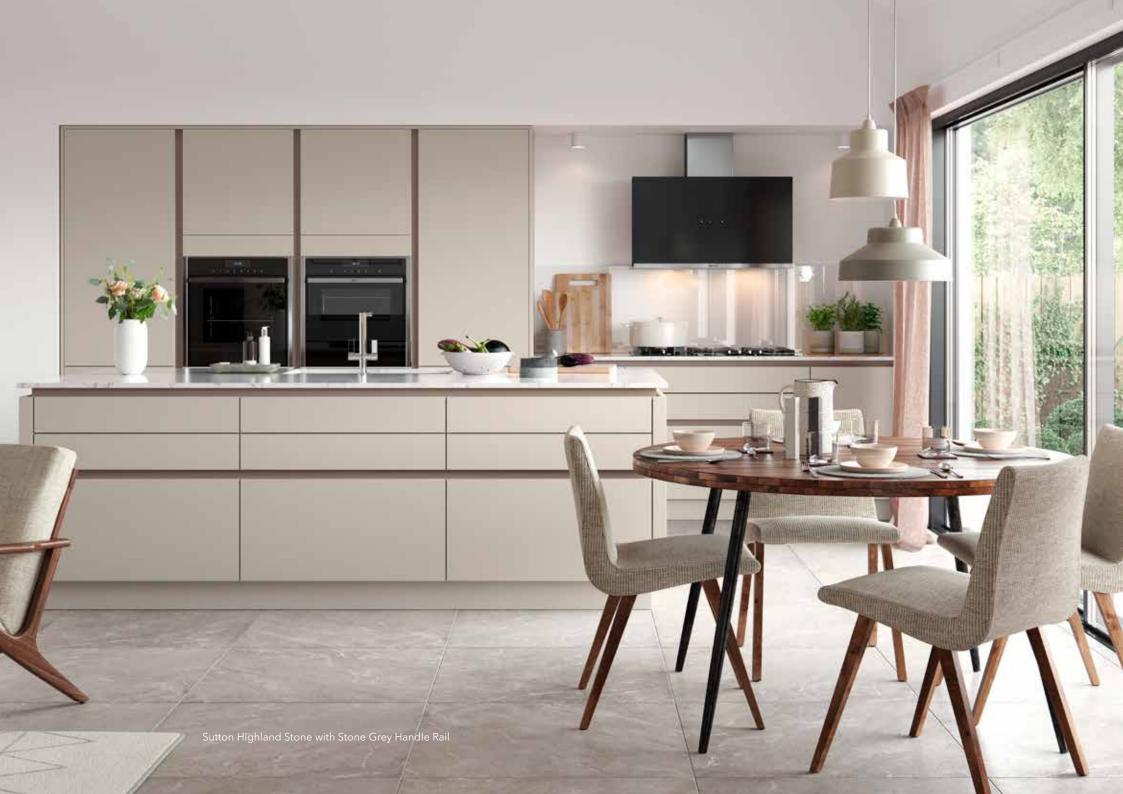

## **SUTTON**

A modern slab design that is cold pressed and foil faced. Choose one of the 11 brilliantly super smooth silk finishes to create your dream kitchen and living space. Combine your Silk colour with our 'Birch Ply Edge' and really make your kitchen stand out from the rest.

Lumina Mussel with Truffle Avola Handle Rail and Madoc Terra with Aluminium Handle Rail

Precision. Passion. Perfection.

Sutton Silk Dust Grey

Sutton Silk Dust Grey

Sleek. Linear. Style.

Sutton Highland Stone with Stone Grey Handle Rail and Autumn Blush with Portland Oak Free Standing Furniture