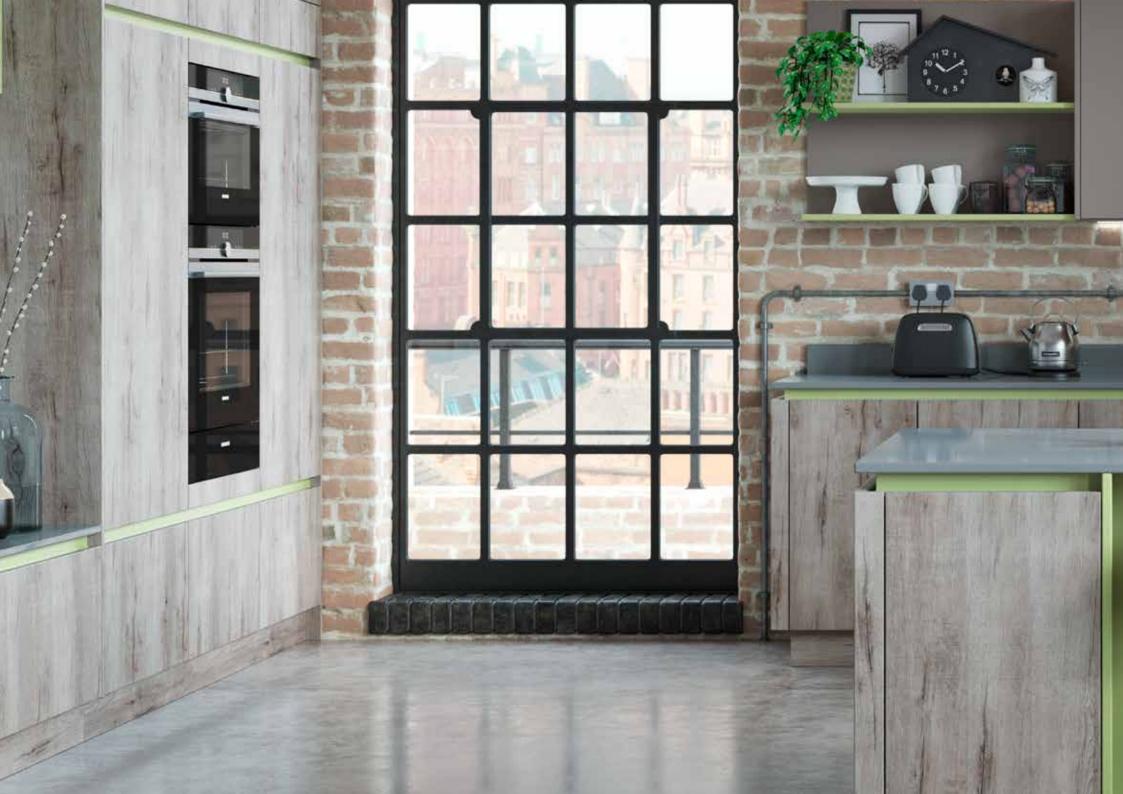

# H LINE COLLECTION

H Line is an ultra minimal, clean lined and modern mix of gloss, textured and super smooth finishes, all blended together with a true handleless programme of furniture, allowing almost any taste in finish to be accommodated.

Combined with our exclusive and unique rail system, we have options of colour and finish that provides even more scope for perfection and individuality.

H Line offers you the freedom to create exclusive linear designs that are functional, yet ultra sleek and desirable. All base and tall cabinets are offered extra deep to maximise internal space and storage capacity. Our wall units allow you to store a full 12 inch dinner plate. In addition, we have removed the traditional centre post from our cabinets and replaced it with an aluminium profiled grip rail that combines to support the wall cabinet, whilst adding another aesthetically pleasing element to your design.

#### Features

- 1. 30 choices of handle rail
- 2. Six different door options
- 3. Five different wall cabinet heights
- 4. Concealed handle rail on wall cabinets
- 5. Mirror panelling
- 6. Tall cabinets with vertical handle rail
- 7. 19 different base cabinet widths including our widest, deepest drawers up to 2 meters wide and 650mm deep (range dependent)