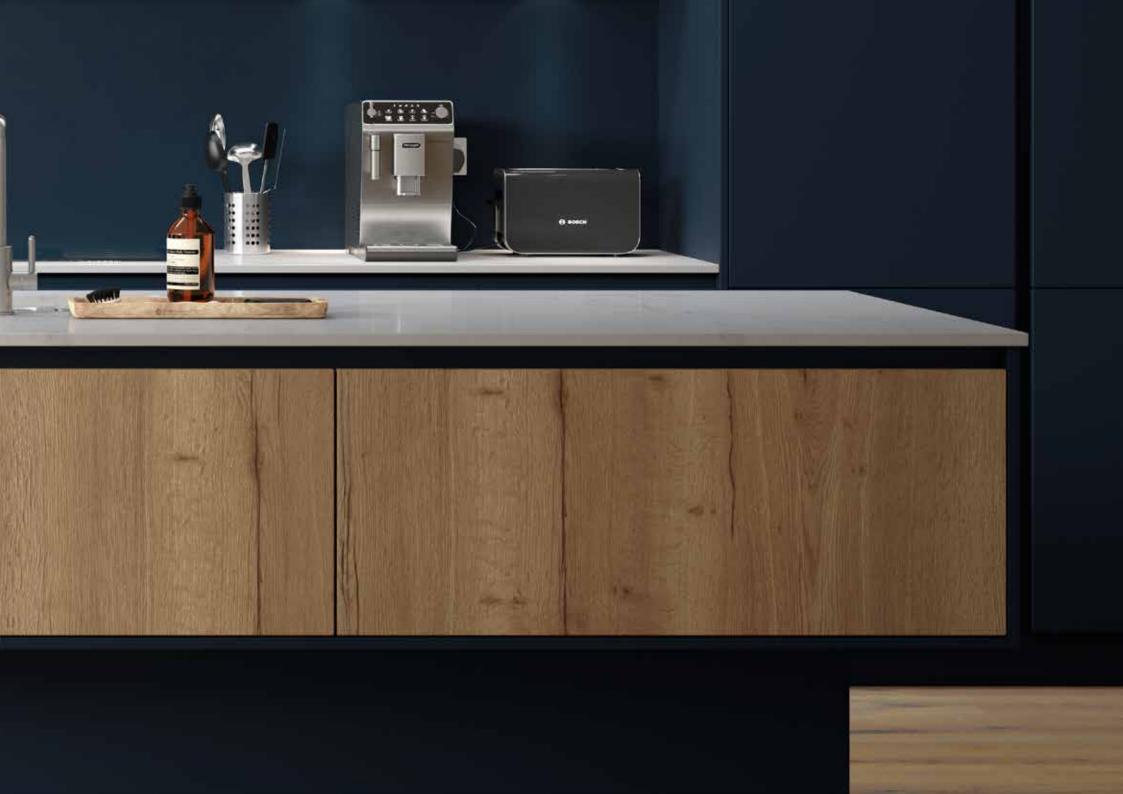

ue handleless kitchen is its handle rail, it's what gives your kitchen the wow factor. H Line has more personalisation options that ever before. Pick one of our 30 handle rail options to complement your kitchen or a contrasting colour to make a real design statement. Alternatively, choose the primed option and paint it any colour your heart desires.





# LEGRABOX R-DESIGN

Exclusive to Masterclass Kitchens, the Legrabox R-Design is stunning. The best in quality and design. The drawer is finished in brushed stainless steel giving it a wonderful aesthetic value. The inside features our new textured finish, Anthracite Linen, which is a decadent complement to the modern brushed steel. The Legrabox R-Design makes what's inside a Masterclass Kitchen as beautiful as the outside.

























































Sutton Silk Dust Grey with Madoc Border Oak

































Deco Tundra Stone with feature Portland Oak wine rack



Madoc Terra with feature Portland Oak wine rack





Lumina Mussel with Truffle Avola Handle Rail and Madoc Terra with Aluminium Handle Rail



Lumina Mussel with Truffle Avola Handle Rail and Madoc Terra with Aluminium Handle Rail





Precision. Passion. Perfection.







Sutton Silk Dust Grey









Sutton Silk Dust Grey



Sleek. Linear. Style.









Sutton Highland Stone with Stone Grey Handle Rail and Autumn Blush with Portland Oak Free Standing Furniture















Deco Copper Oxide with Hampton Highland Stone and Highland Stone Handle Rail



Deco Copper Oxide with Hampton Highland Stone and Highlan