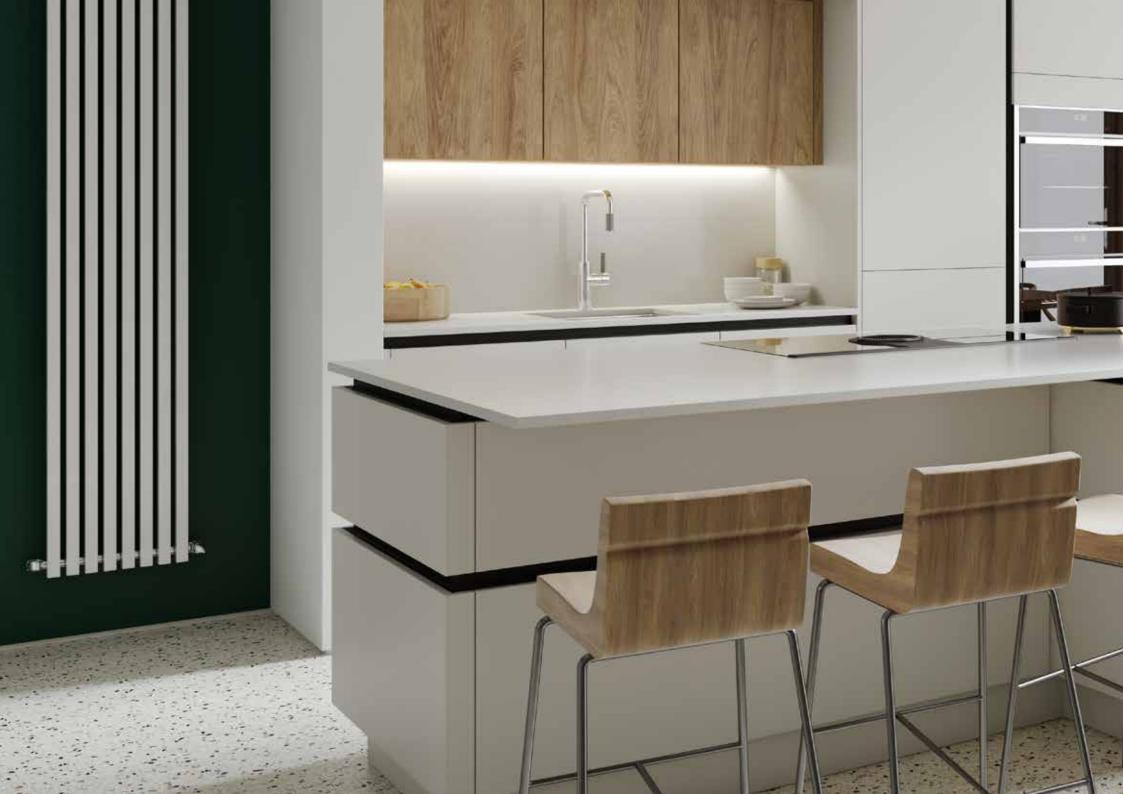

# H LINE COLLECTION

H Line is an ultra minimal, clean lined and modern mix of gloss, textured and super smooth finishes, all blended together with a true handleless programme of furniture, allowing almost any taste in finish to be accommodated.

Combined with our exclusive and unique rail system, we have options of colour and finish that provides even more scope for perfection and individuality.

H Line offers you the freedom to create exclusive linear designs that are functional, yet ultra sleek and desirable. All base and tall cabinets are offered extra deep to maximise internal space and storage capacity. Our wall units allow you to store a full 12 inch dinner plate. In addition, we have removed the traditional centre post from our cabinets and replaced it with an aluminium profiled grip rail that combines to support the wall cabinet, whilst adding another aesthetically pleasing element to your design.

#### Features

- 1. 30 choices of handle rail
- 2. Six different door options
- 3. Five different wall cabinet heights
- 4. Concealed handle rail on wall cabinets
- 5. Mirror panelling
- 6. Tall cabinets with vertical handle rail
- 7. 19 different base cabinet widths including our widest, deepest drawers up to 2 meters wide and 650mm deep (range dependent)