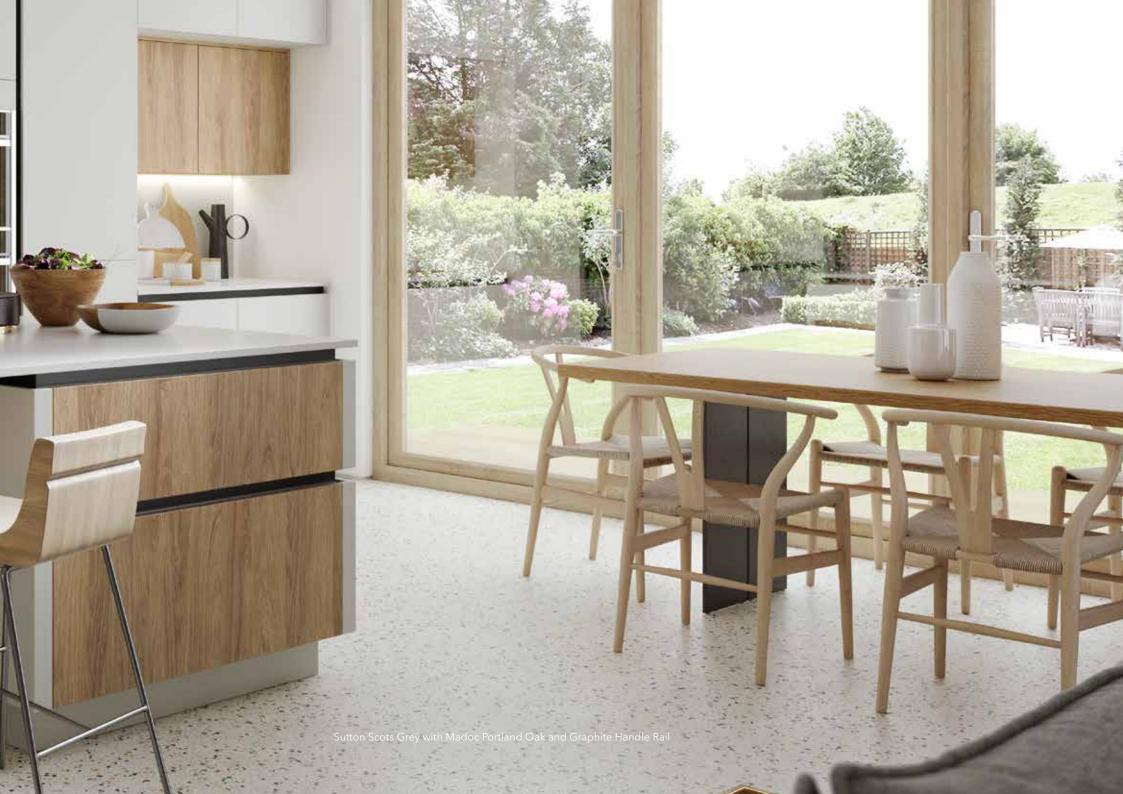

# MADOC

Whether you want a rustic or über modern finish, Madoc can offer it all.

Choose from the warm rich tones of Mayfield Oak or the dark, sultry tones of Terra to completely personalise your kitchen scheme. The perfect accent to our Sutton, Lumina or Hampton ranges.

## **SUTTON**

A modern slab design that is cold pressed and foil faced. Choose one of the 11 brilliantly super smooth silk finishes to create your dream kitchen and living space. Combine your Silk colour with our 'Birch Ply Edge' and really make your kitchen stand out from the rest.