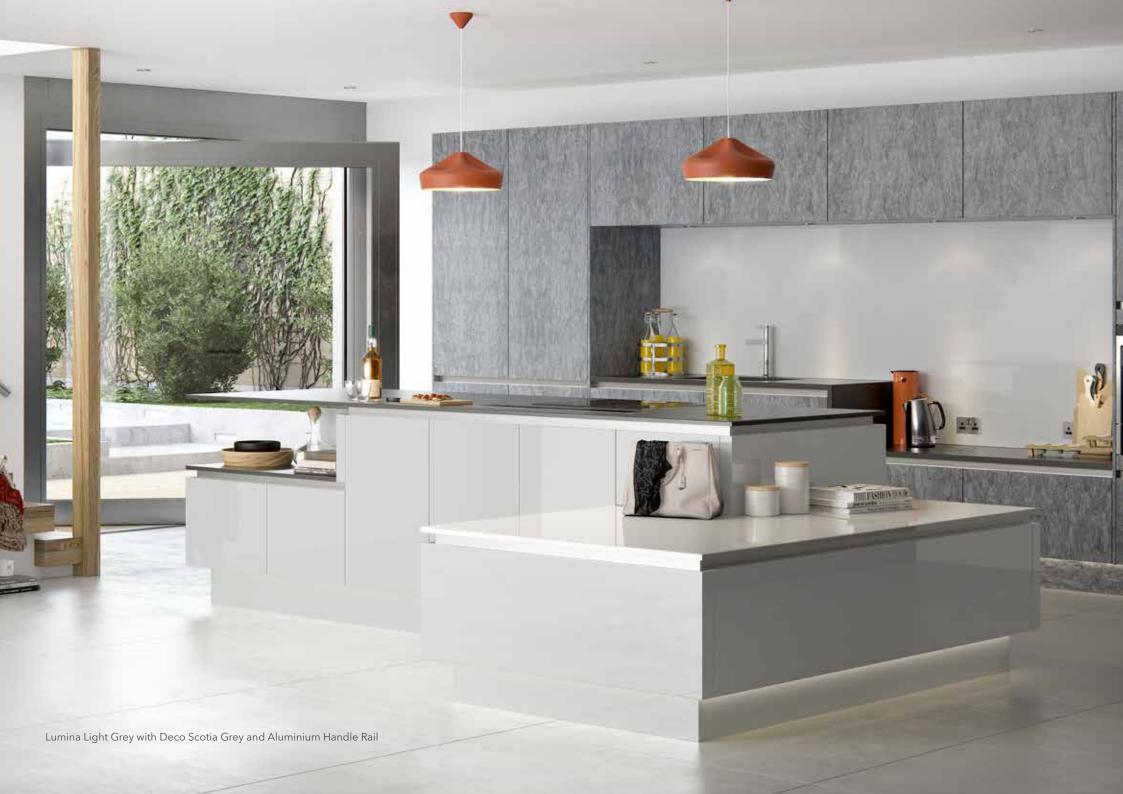

Deco Copper Oxide with Hampton Highland Stone and Highland Stone Handle Rail

Deco Copper Oxide with Hampton Highland Stone and Highland Stone Handle Rail

Lumina Light Grey with Deco Scotia Grey and Aluminium Handle Rail