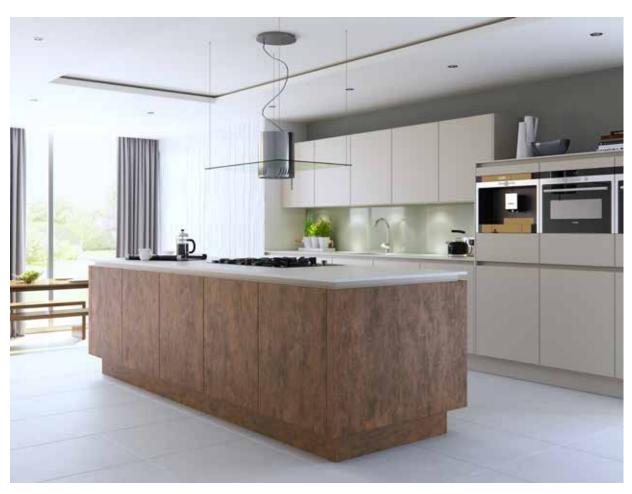

# MADOC

Whether you want a rustic or über modern finish, Madoc can offer it all.

Choose from the warm rich tones of Mayfield Oak or the dark, sultry tones of Terra to completely personalise your kitchen scheme. The perfect accent to our Sutton, Lumina or Hampton ranges.