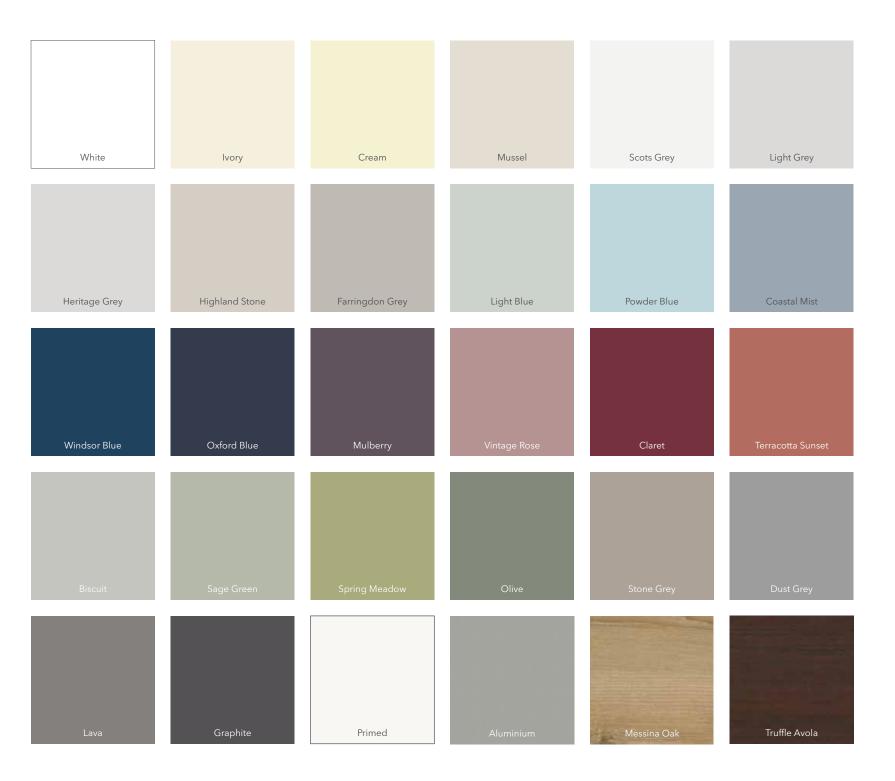

# **CABINET COLOURS**

Our 16 different cabinet colours give you the choice to have a matching or contrasting colour to the door front. Improve the aesthetics of your kitchen dramatically by mixing or contrasting your cabinet.

### Handle rail options

The very definition of a true handleless kitchen is its handle rail, it's what gives your kitchen the wow factor. H Line has more personalisation options that ever before. Pick one of our 30 handle rail options to complement your kitchen or a contrasting colour to make a real design statement. Alternatively, choose the primed option and paint it any colour your heart desires.