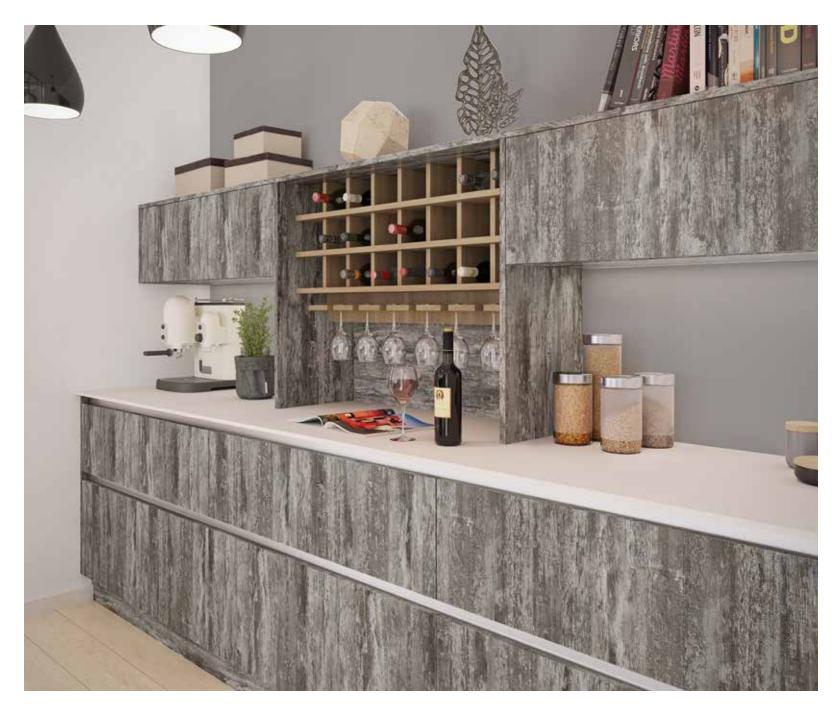

## **DECO**

With its lifelike structured finish, Deco radiates class, luxury and style. Create your dream kitchen that reflects your character and taste.

Deco works perfectly when mixed with the subtle silk finish of Sutton or the super high gloss finish of Lumina.

Sutton Silk Dust Grey with Madoc Border Oak

Deco Tundra Stone with feature Portland Oak wine rack

Madoc Terra with feature Portland Oak wine rack

Lumina Mussel with Truffle Avola Handle Rail and Madoc Terra with Aluminium Handle Rail