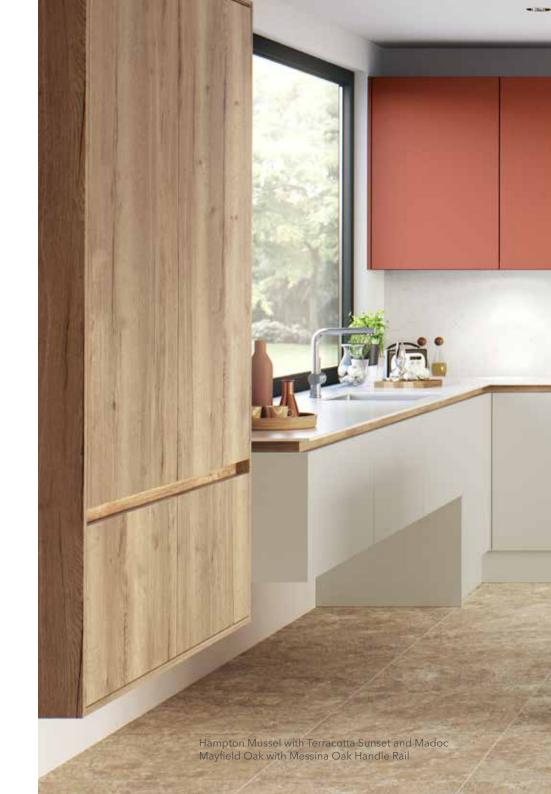

# MADOC

Whether you want a rustic or über modern finish, Madoc can offer it all.

Choose from the warm rich tones of Mayfield Oak or the dark, sultry tones of Terra to completely personalise your kitchen scheme. The perfect accent to our Sutton, Lumina or Hampton ranges.

## **HAMPTON**

Hampton is a 'flat slab' painted door finished in our beautifully tactile, super smooth silk finish. There are 26 painted colours to choose from, including a primed option for the ultimate personalisation. Team with a matching handle rail for a seamless look, or alternatively, choose a contrasting handle rail for a superb mix and match look.

Complement this range with the beautiful tones of Deco and Madoc.