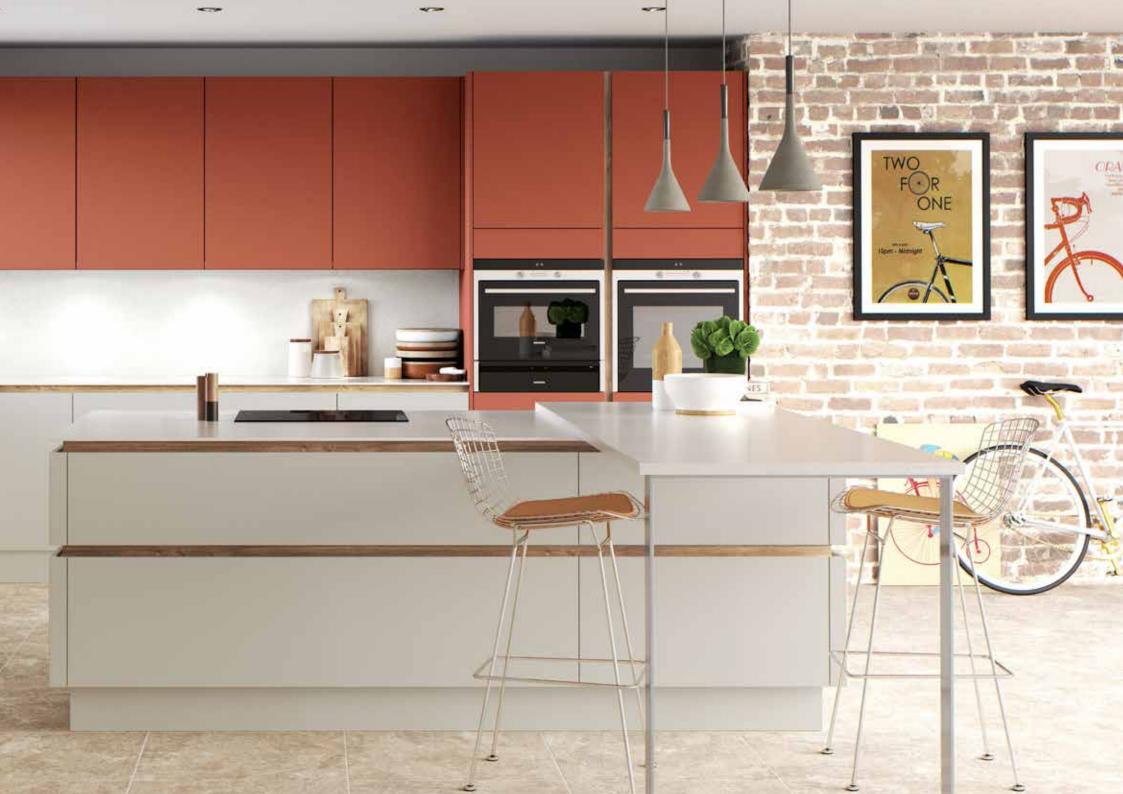

# MADOC

Whether you want a rustic or über modern finish, Madoc can offer it all.

Choose from the warm rich tones of Mayfield Oak or the dark, sultry tones of Terra to completely personalise your kitchen scheme. The perfect accent to our Sutton, Lumina or Hampton ranges.

## **HAMPTON**

Hampton is a 'flat slab' painted door finished in our beautifully tactile, super smooth silk finish. There are 26 painted colours to choose from, including a primed option for the ultimate personalisation. Team with a matching handle rail for a seamless look, or alternatively, choose a contrasting handle rail for a superb mix and match look.

Complement this range with the beautiful tones of Deco and Madoc.