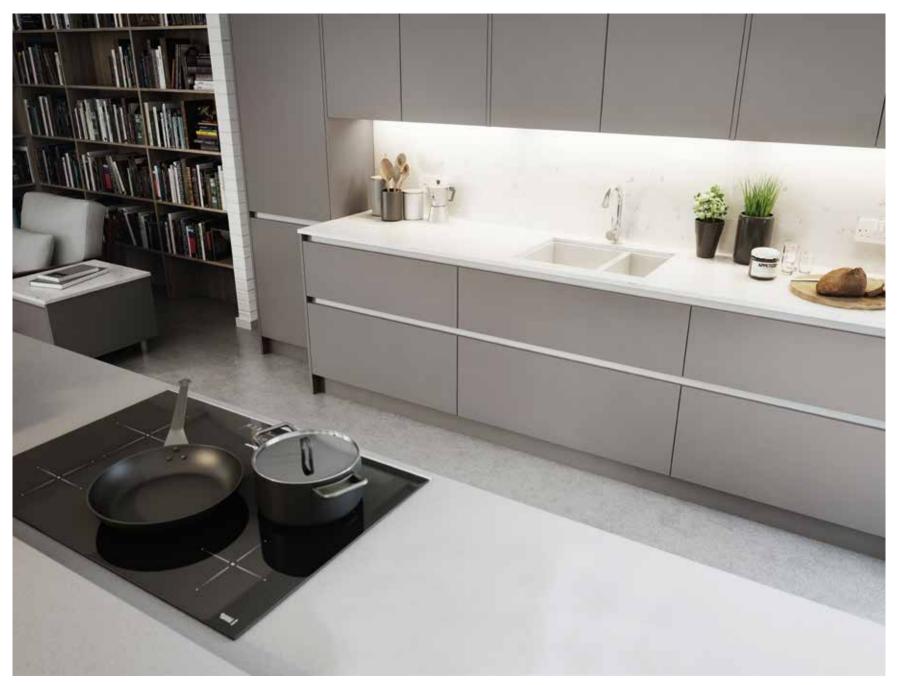

## **HAMPTON**

Hampton is a 'flat slab' painted door finished in our beautifully tactile, super smooth silk finish. There are 26 painted colours to choose from, including a primed option for the ultimate personalisation. Team with a matching handle rail for a seamless look, or alternatively, choose a contrasting handle rail for a superb mix and match look.

# LEGRABOX R-DESIGN

Exclusive to Masterclass Kitchens, the Legrabox R-Design is stunning. The best in quality and design. The drawer is finished in brushed stainless steel giving it a wonderful aesthetic value. The inside features our new textured finish, Anthracite Linen, which is a decadent complement to the modern brushed steel. The Legrabox R-Design makes what's inside a Masterclass Kitchen as beautiful as the outside.