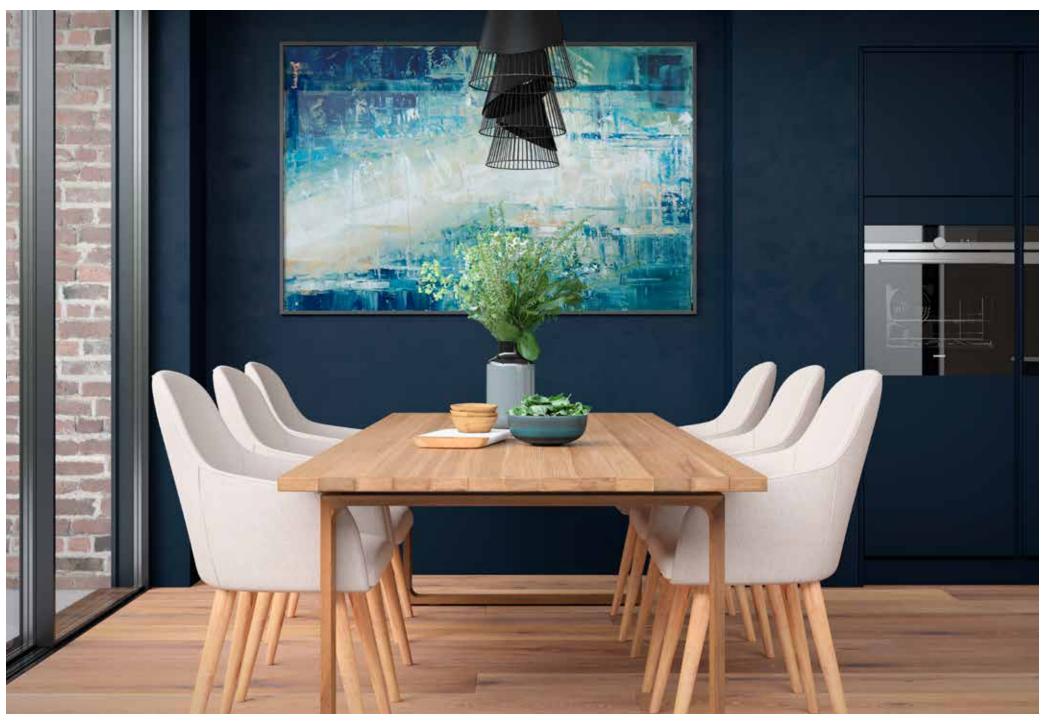

handleless kitchen is its handle rail, it's what gives your kitchen the wow factor. H Line has more personalisation options that ever before. Pick one of our 30 handle rail options to complement your kitchen or a contrasting colour to make a real design statement. Alternatively, choose the primed option and paint it any colour your heart desires.





# LEGRABOX R-DESIGN

Exclusive to Masterclass Kitchens, the Legrabox R-Design is stunning. The best in quality and design. The drawer is finished in brushed stainless steel giving it a wonderful aesthetic value. The inside features our new textured finish, Anthracite Linen, which is a decadent complement to the modern brushed steel. The Legrabox R-Design makes what's inside a Masterclass Kitchen as beautiful as the outside.

























































Sutton Silk Dust Grey with Madoc Border Oak

































Deco Tundra Stone with feature Portland Oak wine rack



Madoc Terra with feature Portland Oak wine rack





Lumina Mussel with Truffle Avola Handle Rail and Madoc Terra with Aluminium Handle Rail



Lumina Mussel with Truffle Avola Handle Rail and Madoc Terra with Aluminium Handle Rail





Precision. Passion. Perfection.







Sutton Silk Dust Grey









Sutton Silk Dust Grey



Sleek. Linear. Style.









Sutton Highland Stone with Stone Grey Handle Rail and Autumn Blush with Portland Oak Free Standing Furniture















Deco Copper Oxide with Hampton Highland Stone and Highland Stone Handle Rail



Deco Copper Oxide with Hampton Highland Stone and Highland