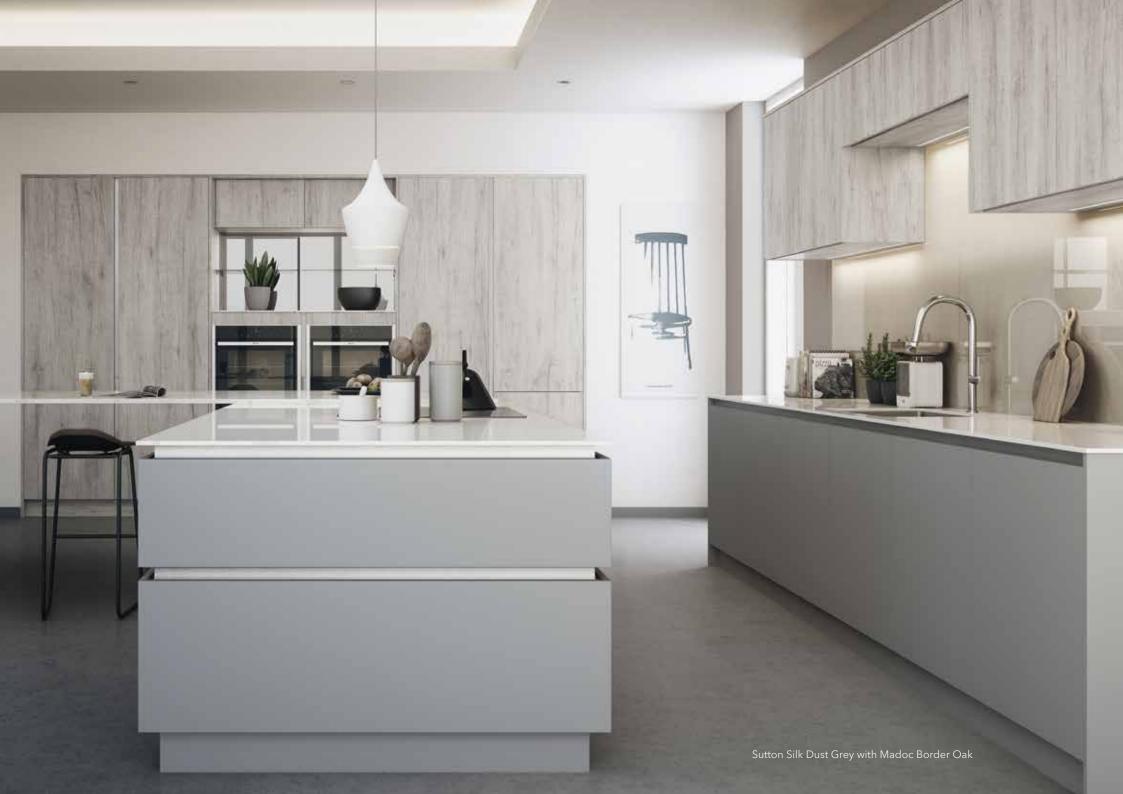

Sutton Silk Dust Grey with Madoc Border Oak

Deco Tundra Stone with feature Portland Oak wine rack

Madoc Terra with feature Portland Oak wine rack

Lumina Mussel with Truffle Avola Handle Rail and Madoc Terra with Aluminium Handle Rail