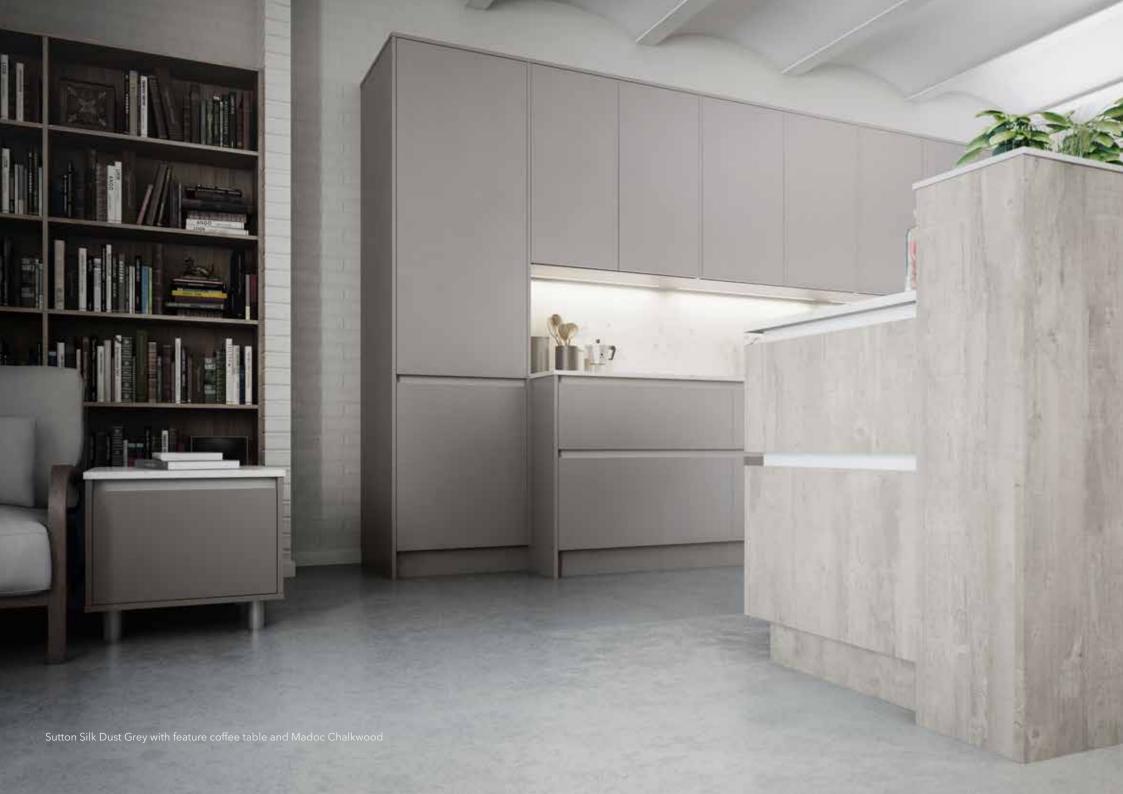

## **SUTTON**

A modern slab design that is cold pressed and foil faced. Choose one of the 11 brilliantly super smooth silk finishes to create your dream kitchen and living space. Combine your Silk colour with our 'Birch Ply Edge' and really make your kitchen stand out from the rest.

# MADOC

Whether you want a rustic or über modern finish, Madoc can offer it all.

Choose from the warm rich tones of Mayfield Oak or the dark, sultry tones of Terra to completely personalise your kitchen scheme. The perfect accent to our Sutton, Lumina or Hampton ranges.