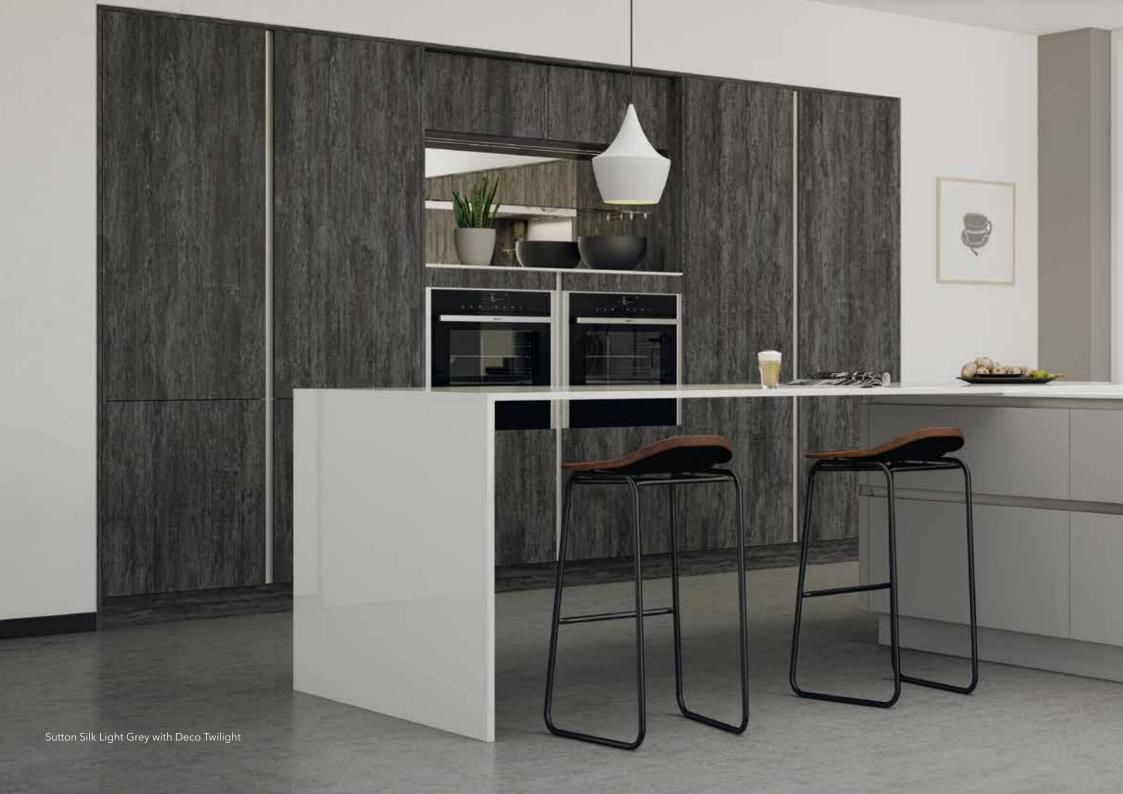

## **SUTTON**

A modern slab design that is cold pressed and foil faced. Choose one of the 11 brilliantly super smooth silk finishes to create your dream kitchen and living space. Combine your Silk colour with our 'Birch Ply Edge' and really make your kitchen stand out from the rest.

## **DECO**

With its lifelike structured finish, Deco radiates class, luxury and style. Create your dream kitchen that reflects your character and taste.

Deco works perfectly when mixed with the subtle silk finish of Sutton or the super high gloss finish of Lumina.