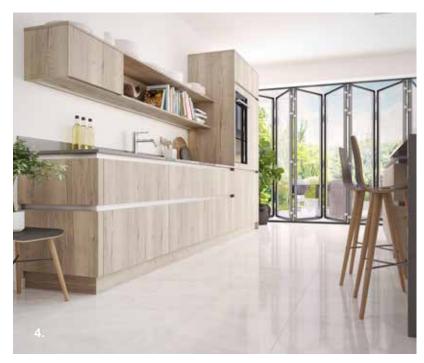

# MADOC

Whether you want a rustic or über modern finish, Madoc can offer it all.

Choose from the warm rich tones of Mayfield Oak or the dark, sultry tones of Terra to completely personalise your kitchen scheme. The perfect accent to our Sutton, Lumina or Hampton ranges.